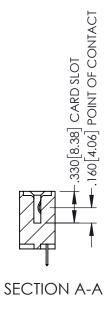

<u>Contact Dimensions:</u>
520-P.C. Tail .030x.018(0.76x0.46) - Tail LG=.175(4.45)
.100 (2.54) Contact Spacing x .200 (5.08) Row Spacing

THIS IS A C.A.D. GENERATED DRAWING
DO NOT MAKE MANUAL REVISIONS TO MAS