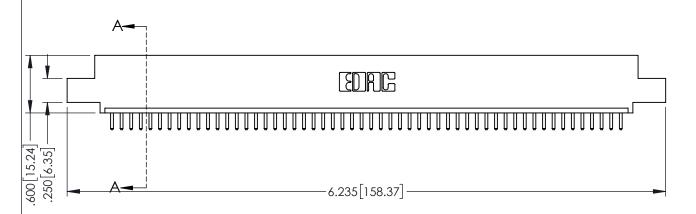

<u>Contact Dimensions:</u>
520-P.C. Tail .030x.018(0.76x0.46) - Tail LG=.175(4.45)
.100 (2.54) Contact Spacing x .200 (5.08) Row Spacing

THIS IS A C.A.D. GENERATED DRAWING
DO NOT MAKE MANUAL REVISIONS TO MAS

SOUL NUMBER

ORIGINAL

1

INSULATOR MATERIAL: THERMOPLASTIC PBT BLACK, UL 94V-0

 CONTACT MATERIAL; COPPER TIN ALLOY
 CONTACT PLATING: GOLD ON THE MATING AREA, TIN PLATING ON THE CONTACT TAILS, NICKEL UNDERPLATE