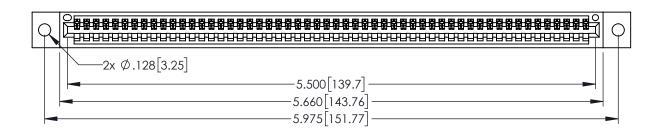

| 345/395 SERIES CARD EDGE CONNECTOR |
|------------------------------------|
| PART NUMBER: 395-054-520-402       |

EDAC INC TORONTO, ONTARIO CANADA

YOUR CONNECTION TO QUALITY & SERVICE WITHOUT WRITTE

| ۱٬)                                                               |                |  |
|-------------------------------------------------------------------|----------------|--|
| 02                                                                | CHECKED:       |  |
| THESE DRAWINGS AND SPECIFICATIONS ARE THE PROPERTY OF EDAC INCAND | SCALE: 1:1     |  |
| SHALL NOT BE REPRODUCED,OR COPIED OR USED AS THE BASIS FOR THE    | DRAWING NUMBER |  |
| WITHOUT WRITTEN PERMISSION                                        | 345-ENG-MA     |  |

| ACAD REFERENCE NO. 345-ENG-MASTER |                  |  |
|-----------------------------------|------------------|--|
| DRAWN: R.STA.MONICA               | DATE:MAY.16/2017 |  |
| CHECKED:                          | DATE:            |  |
| SCALE: 1:1                        | SHEET 1 OF 2     |  |
| DRAWING NUMBER                    | ISSUE            |  |
| 345-ENG-MASTER                    | 1                |  |