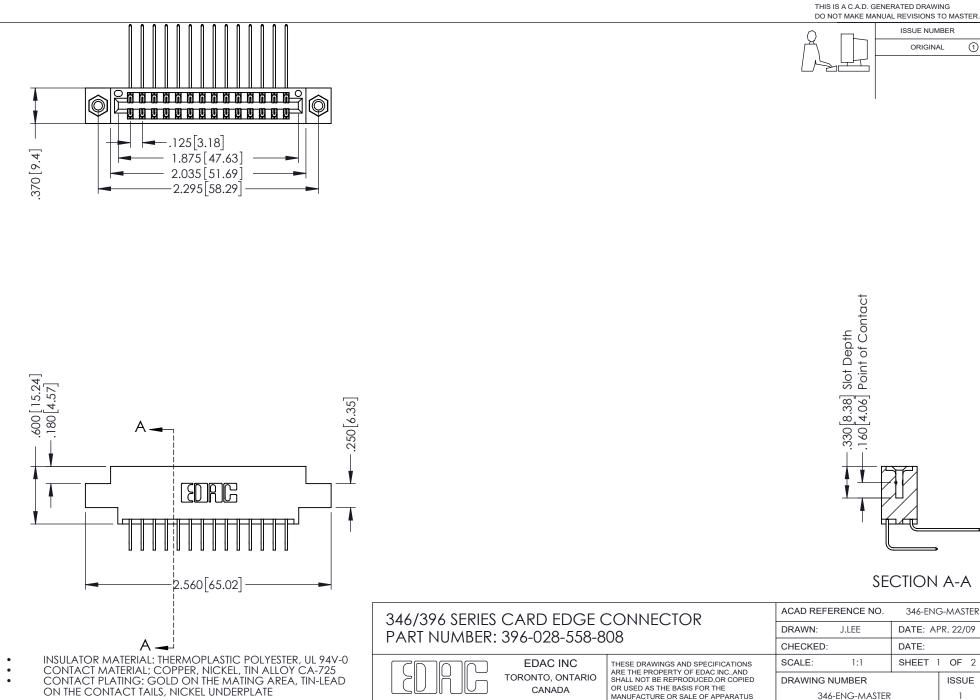

## **Contact Code 556**

INSULATOR MATERIAL: THERMOPLASTIC POLYESTER, UL 94V-0 CONTACT MATERIAL; COPPER, NICKEL, TIN ALLOY CA-725 CONTACT PLATING: GOLD ON THE MATING AREA, TIN-LEAD

ON THE CONTACT TAILS, NICKEL UNDERPLATE

## 346/396 SERIES CARD EDGE CONNECTOR CONTACT CODE 555,556,558,559,560 DIMENSIONS

YOUR CONNECTION TO QUALITY & SERVICE

**EDAC INC** TORONTO, ONTARIO CANADA

THESE DRAWINGS AND SPECIFICATIONS ARE THE PROPERTY OF EDAC INC.,AND SHALL NOT BE REPRODUCED, OR COPIED OR USED AS THE BASIS FOR THE MANUFACTURE OR SALE OF APPARATUS WITHOUT WRITTEN PERMISSION.