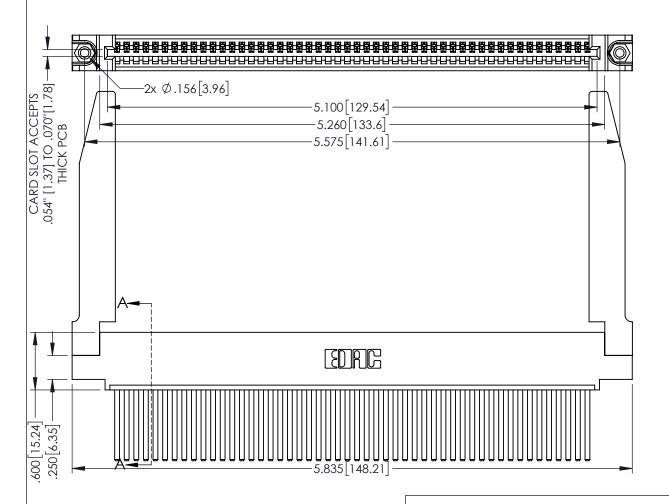

<u>Contact Dimensions:</u>
544-Wire Wrap .050x.025(1.27x0.64) - Tail LG=.750(19.05)
.100 (2.54) Contact Spacing x .200 (5.08) Row Spacing

1

160[4.06] POINT OF CONTACT

.330[8.38] CARD SLOT

INSULATOR MATERIAL: THERMOPLASTIC PBT BLACK, UL 94V-0

CONTACT MATERIAL; COPPER TIN ALLOY CONTACT PLATING: GOLD ON THE MATING AREA, TIN PLATING ON THE CONTACT TAILS, NICKEL UNDERPLATE

| 345/395 SERIES CARD EDGE CONNECTOR |
|------------------------------------|
| PART NUMBER: 395-050-544-478       |

| SECTION A-A                          |         |       |  |
|--------------------------------------|---------|-------|--|
| ACAD REFERENCE NO. 345-ENG-MASTER    |         |       |  |
| DRAWN: R.STA.MONICA DATE:MAY.16/2017 |         |       |  |
| CHECKED:                             | DATE:   |       |  |
| SCALE: 1:1                           | SHEET 1 | OF 2  |  |
| DRAWING NUMBER                       |         | ISSUE |  |
| 345-ENG-MASTER                       |         | 1     |  |