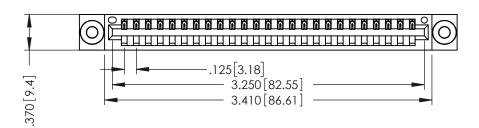

THIS IS A C.A.D. GENERATED DRAWING DO NOT MAKE MANUAL REVISIONS TO MASTER.

ISSUE NUMBER

ORIGINAL

1

.330 [8.38] Slot Depth .160 [4.06] Point of Contact

250 [6.35] 350 [8.89] -3.935 [99.95]

> 346/396 SERIES CARD EDGE CONNECTOR PART NUMBER: 396-025-526-603

ACAD REFERENCE NO.

**SECTION A-A** 

346-ENG-MASTER

INSULATOR MATERIAL: THERMOPLASTIC POLYESTER, UL 94V-0 CONTACT MATERIAL; COPPER, NICKEL, TIN ALLOY CA-725 CONTACT PLATING: GOLD ON THE MATING AREA, TIN-LEAD ON THE CONTACT TAILS, NICKEL UNDERPLATE