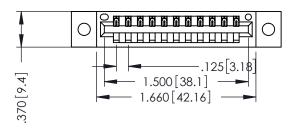

346/396 SERIES CARD EDGE CONNECTOR PART NUMBER: 396-011-520-602

YOUR CONNECTION TO QUALITY & SERVICE

**EDAC INC** TORONTO, ONTARIO CANADA

THESE DRAWINGS AND SPECIFICATIONS ARE THE PROPERTY OF EDAC INC.,AND SHALL NOT BE REPRODUCED,OR COPIED OR USED AS THE BASIS FOR THE MANUFACTURE OR SALE OF APPARATUS WITHOUT WRITTEN PERMISSION.

THIS IS A C.A.D. GENERATED DRAWING DO NOT MAKE MANUAL REVISIONS TO MASTER.

ISSUE NUMBER

ORIGINAL

1

INSULATOR MATERIAL: THERMOPLASTIC POLYESTER, UL 94V-0 CONTACT MATERIAL; COPPER, NICKEL, TIN ALLOY CA-725 CONTACT PLATING: GOLD ON THE MATING AREA, TIN-LEAD ON THE CONTACT TAILS, NICKEL UNDERPLATE