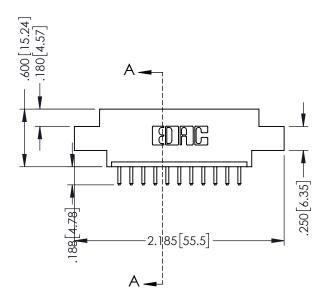

## 346/396 SERIES CARD EDGE CONNECTOR CONTACT CODE 555,556,558,559,560 DIMENSIONS

YOUR CONNECTION TO QUALITY & SERVICE

**EDAC INC** TORONTO, ONTARIO CANADA

THESE DRAWINGS AND SPECIFICATIONS ARE THE PROPERTY OF EDAC INC.,AND SHALL NOT BE REPRODUCED, OR COPIED OR USED AS THE BASIS FOR THE MANUFACTURE OR SALE OF APPARATUS WITHOUT WRITTEN PERMISSION.

## **Contact Code 556**

INSULATOR MATERIAL: THERMOPLASTIC POLYESTER, UL 94V-0 CONTACT MATERIAL; COPPER, NICKEL, TIN ALLOY CA-725 CONTACT PLATING: GOLD ON THE MATING AREA, TIN-LEAD

ON THE CONTACT TAILS, NICKEL UNDERPLATE

## **Contact Code 555**