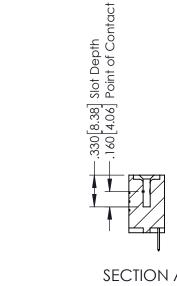

CT TAILS, NICKEL UNDERPLATE

346/396 SERIES CARD EDGE CONNECTOR PART NUMBER: 396-011-520-602

YOUR CONNECTION TO QUALITY & SERVICE

**EDAC INC** TORONTO, ONTARIO CANADA

THESE DRAWINGS AND SPECIFICATIONS ARE THE PROPERTY OF EDAC INC.,AND SHALL NOT BE REPRODUCED,OR COPIED OR USED AS THE BASIS FOR THE MANUFACTURE OR SALE OF APPARATUS WITHOUT WRITTEN PERMISSION.

| ACAD REFERENCE NO. |       | 346-ENG-MASTER |           |
|--------------------|-------|----------------|-----------|
| DRAWN:             | J.LEE | DATE: AF       | PR. 22/09 |
| CHECKED:           |       | DATE:          |           |
| SCALE:             | 1:1   | SHEET 1        | OF 2      |
| DRAWING N          | UMBER |                | ISSUE     |
| 0.44 5440 4440750  |       |                |           |

346-ENG-MASTER



**SECTION A-A** 



ISSUE NUMBER ORIGINAL 1



## **Contact Code 555**

## **Contact Code 556**



INSULATOR MATERIAL: THERMOPLASTIC POLYESTER, UL 94V-0 CONTACT MATERIAL; COPPER, NICKEL, TIN ALLOY CA-725 CONTACT PLATING: GOLD ON THE MATING AREA, TIN-LEAD

ON THE CONTACT TAILS, NICKEL UNDERPLATE

## 346/396 SERIES CARD EDGE CONNECTOR CONTACT CODE 555,556,558,559,560 DIMENSIONS

YOUR CONNECTION TO QUALITY & SERVICE

**EDAC INC** TORONTO, ONTARIO CANADA

THESE DRAWINGS AND SPECIFICATIONS ARE THE PROPERTY OF EDAC INC.,AND SHALL NOT BE REPRODUCED, OR COPIED OR USED AS THE BASIS FOR THE MANUFACTURE OR SALE OF APPARATUS WITHOUT WRITTEN PERMISSION.

|  | ACAD REFERENCE NO. | 346-ENG-MASTER   |  |
|--|--------------------|------------------|--|
|  | DRAWN: J.LEE       | DATE: APR. 22/09 |  |
|  |