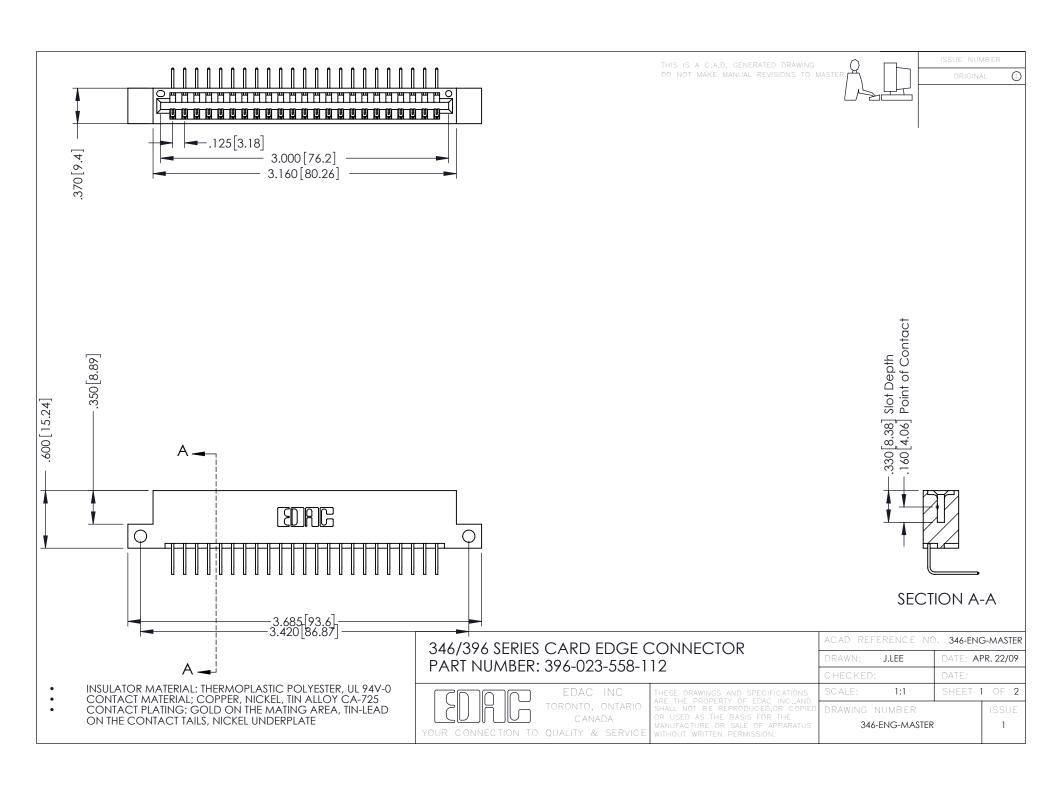

**Contact Code 555** 

**Contact Code 556** 

INSULATOR MATERIAL: THERMOPLASTIC POLYESTER, UL 94V-0 CONTACT MATERIAL; COPPER, NICKEL, TIN ALLOY CA-725

CONTACT PLATING: GOLD ON THE MATING AREA, TIN-LEAD ON THE CONTACT TAILS, NICKEL UNDERPLATE

## 346/396 SERIES CARD EDGE CONNECTOR CONTACT CODE 555,556,558,559,560 DIMENSIONS

YOUR CONNECTION TO QUALITY & SERVICE

|   | ACAD REFERENCE NO. 346-ENG-MASTER |                  |
|---|-----------------------------------|------------------|
|   | DRAWN: J.LEE                      | DATE: APR. 22/09 |
|   | CHECKED:                          | DATE:            |
|   | SCALE: 1:1                        | SHEET 2 OF 2     |
| D | DRAWING NUMBER                    | ISSUE            |

346-ENG-MASTER