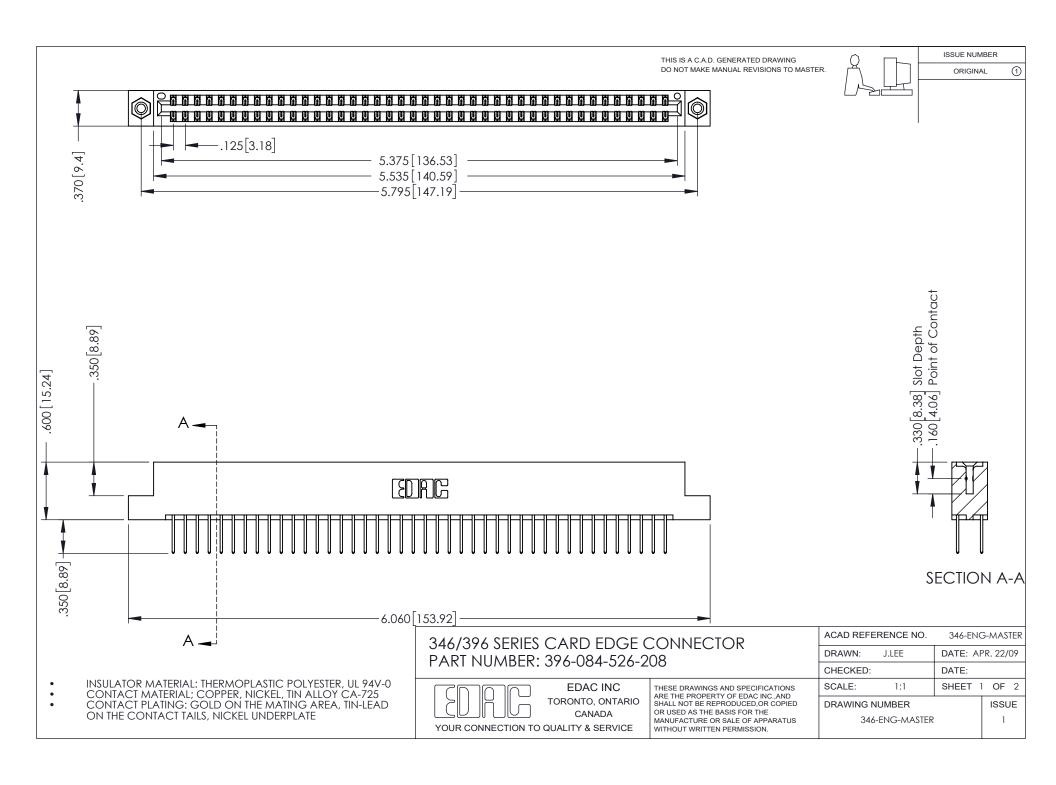

## **Contact Code 556**

INSULATOR MATERIAL: THERMOPLASTIC POLYESTER, UL 94V-0 CONTACT MATERIAL; COPPER, NICKEL, TIN ALLOY CA-725 CONTACT PLATING: GOLD ON THE MATING AREA, TIN-LEAD

ON THE CONTACT TAILS, NICKEL UNDERPLATE