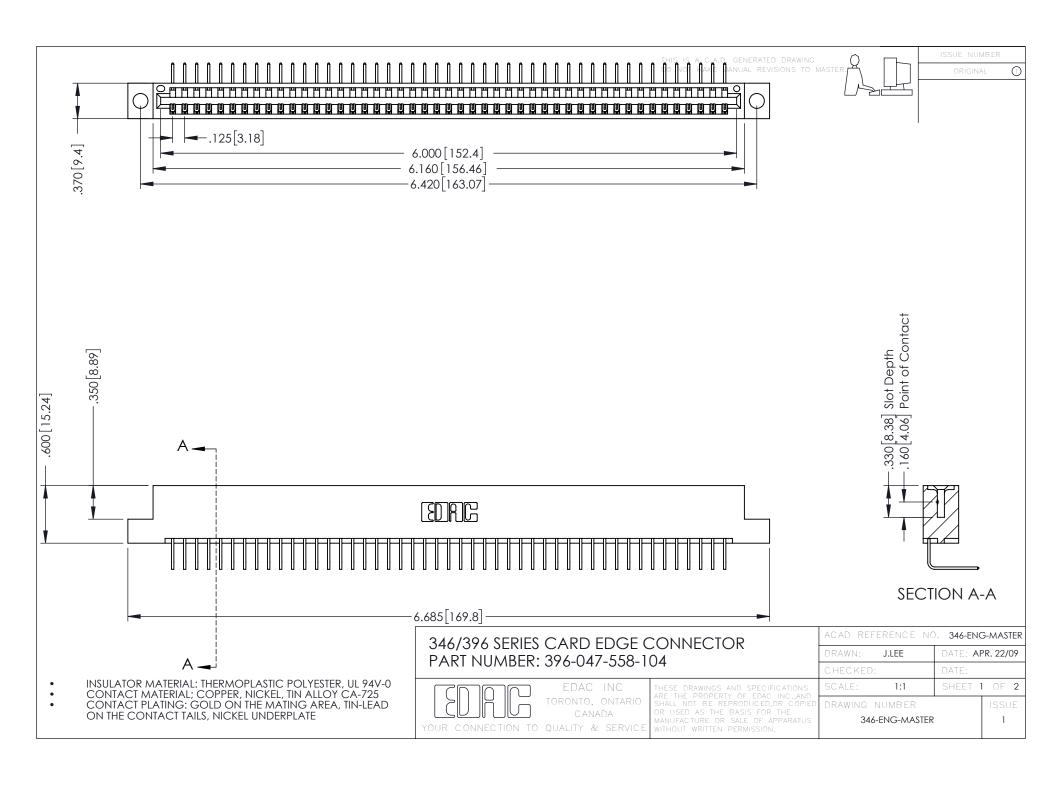

**Contact Code 555** 

**Contact Code 556** 

INSULATOR MATERIAL: THERMOPLASTIC POLYESTER, UL 94V-0 CONTACT MATERIAL; COPPER, NICKEL, TIN ALLOY CA-725

CONTACT PLATING: GOLD ON THE MATING AREA, TIN-LEAD ON THE CONTACT TAILS, NICKEL UNDERPLATE