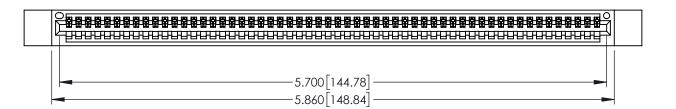

Contact Dimensions: 520-P.C. Tail .030x.018(0.76x0.46) - Tail LG=.175(4.45) .100 (2.54) Contact Spacing x .200 (5.08) Row Spacing

1

INSULATOR MATERIAL: THERMOPLASTIC PBT BLACK, UL 94V-0

CONTACT MATERIAL; COPPER TIN ALLOY CONTACT PLATING: GOLD ON THE MATING AREA, TIN PLATING ON THE CONTACT TAILS, NICKEL UNDERPLATE

| 345/395 SERIES CARD EDGE CONNECTOR |
|------------------------------------|
| PART NUMBER: 395-056-520-412       |

YOUR CONNECTION TO QUALITY & SERVICE

| THESE DRAWINGS AND SPECIFICATIONS ARE THE PROPERTY OF EDAC INCAND                                                           | S |
|-----------------------------------------------------------------------------------------------------------------------------|---|
| SHALL NOT BE REPRODUCED,OR COPIED OR USED AS THE BASIS FOR THE MANUFACTURE OR SALE OF APPARATUS WITHOUT WRITTEN PERMISSION. | D |