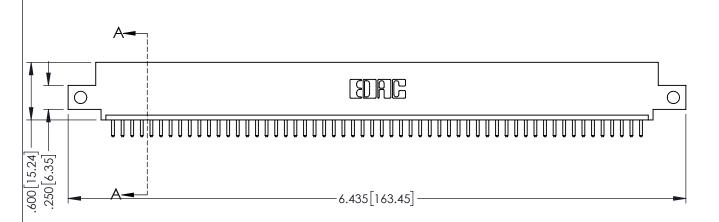

Contact Dimensions: 520-P.C. Tail .030x.018(0.76x0.46) - Tail LG=.175(4.45) .100 (2.54) Contact Spacing x .200 (5.08) Row Spacing

1

INSULATOR MATERIAL: THERMOPLASTIC PBT BLACK, UL 94V-0

CONTACT MATERIAL; COPPER TIN ALLOY CONTACT PLATING: GOLD ON THE MATING AREA, TIN PLATING ON THE CONTACT TAILS, NICKEL UNDERPLATE

| 345/395 SERIES CARD EDGE CONNECTOR |
|------------------------------------|
| PART NUMBER: 395-056-520-412       |

YOUR CONNECTION TO QUALITY & SERVICE

| THESE DRAWINGS AND SPECIFICATIONS ARE THE PROPERTY OF EDAC INCAND                                                           | S |
|-----------------------------------------------------------------------------------------------------------------------------|---|
| SHALL NOT BE REPRODUCED,OR COPIED OR USED AS THE BASIS FOR THE MANUFACTURE OR SALE OF APPARATUS WITHOUT WRITTEN PERMISSION. | D |