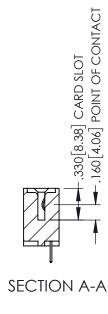

**Contact Code 558** 

Contact Code 559

**Contact Code 560** 

- INSULATOR MATERIAL: THERMOPLASTIC POLYESTER, UL 94V-0 DAP MATERIAL AVAILABLE UPON REQUEST

CONTACT MATERIAL; COPPER ALLOY CONTACT PLATING: GOLD ON THE MATING AREA, TIN PLATING ON THE CONTACT TAILS, NICKEL UNDERPLATE

345/395 SERIES CARD EDGE CONNECTOR CONTACT CODE 555,556,558,559,560 DIMENSIONS

YOUR CONNECTION TO QUALITY & SERVICE

|   | DRAWN: R.STA.MONICA | DATE:MAY.16/2017 |  |
|---|---------------------|------------------|--|
| • | CHECKED:            | DATE:            |  |
|   | SCALE: 1:1          | SHEET 2 OF 2     |  |
| D | DRAWING NUMBER      | ISSUE            |  |
|   | 345-ENG-MASTER      | 1                |  |