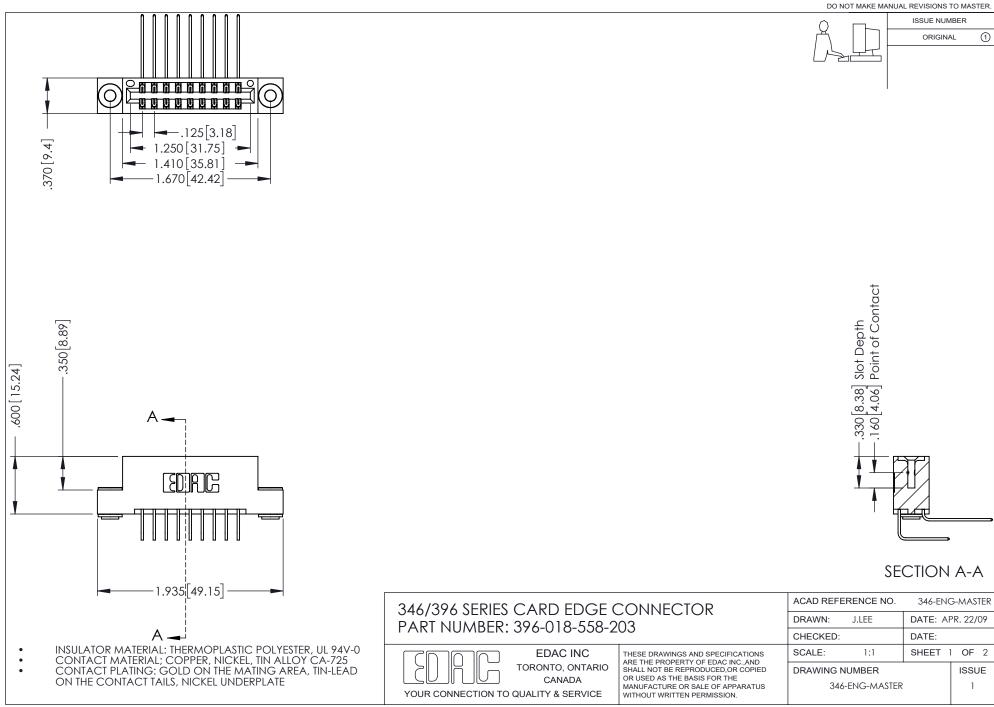

## **Contact Code 556**

INSULATOR MATERIAL: THERMOPLASTIC POLYESTER, UL 94V-0 CONTACT MATERIAL; COPPER, NICKEL, TIN ALLOY CA-725 CONTACT PLATING: GOLD ON THE MATING AREA, TIN-LEAD

ON THE CONTACT TAILS, NICKEL UNDERPLATE

## 346/396 SERIES CARD EDGE CONNECTOR CONTACT CODE 555,556,558,559,560 DIMENSIONS

YOUR CONNECTION TO QUALITY & SERVICE

**EDAC INC** TORONTO, ONTARIO CANADA

THESE DRAWINGS AND SPECIFICATIONS ARE THE PROPERTY OF EDAC INC.,AND SHALL NOT BE REPRODUCED, OR COPIED OR USED AS THE BASIS FOR THE MANUFACTURE OR SALE OF APPARATUS WITHOUT WRITTEN PERMISSION.