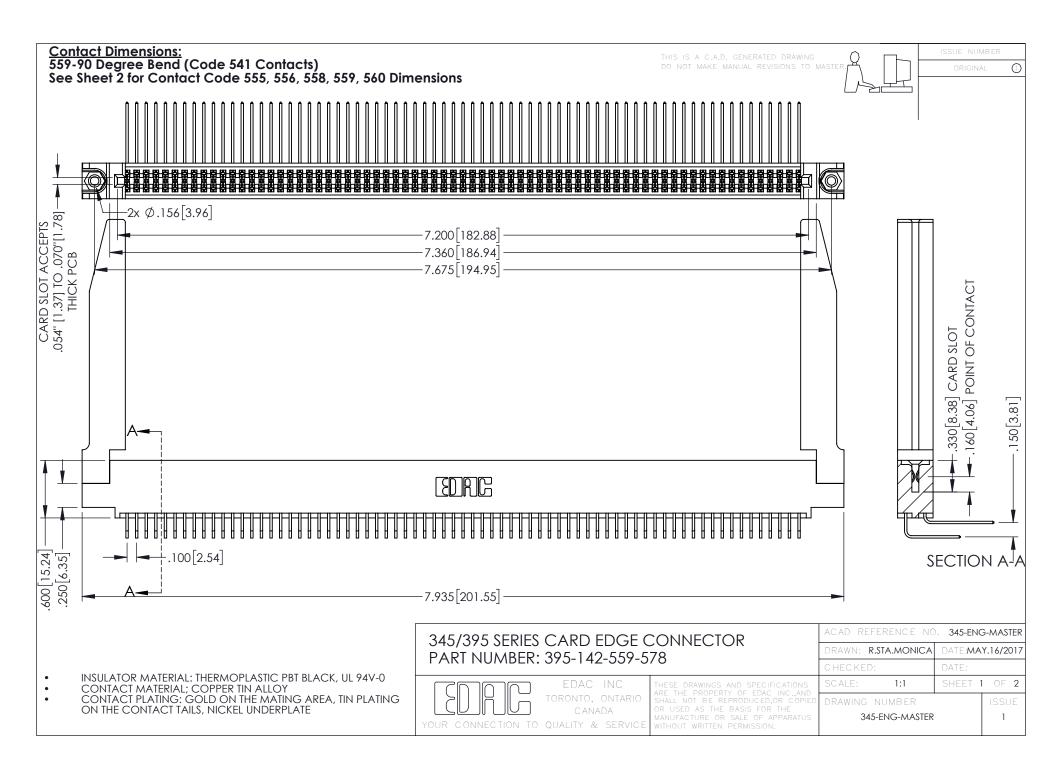

CONTACT MATERIAL; COPPER ALLOY CONTACT PLATING: GOLD ON THE MATING AREA, TIN PLATING ON THE CONTACT TAILS, NICKEL UNDERPLATE

345/395 SERIES CARD EDGE CONNECTOR CONTACT CODE 555,556,558,559,560 DIMENSIONS