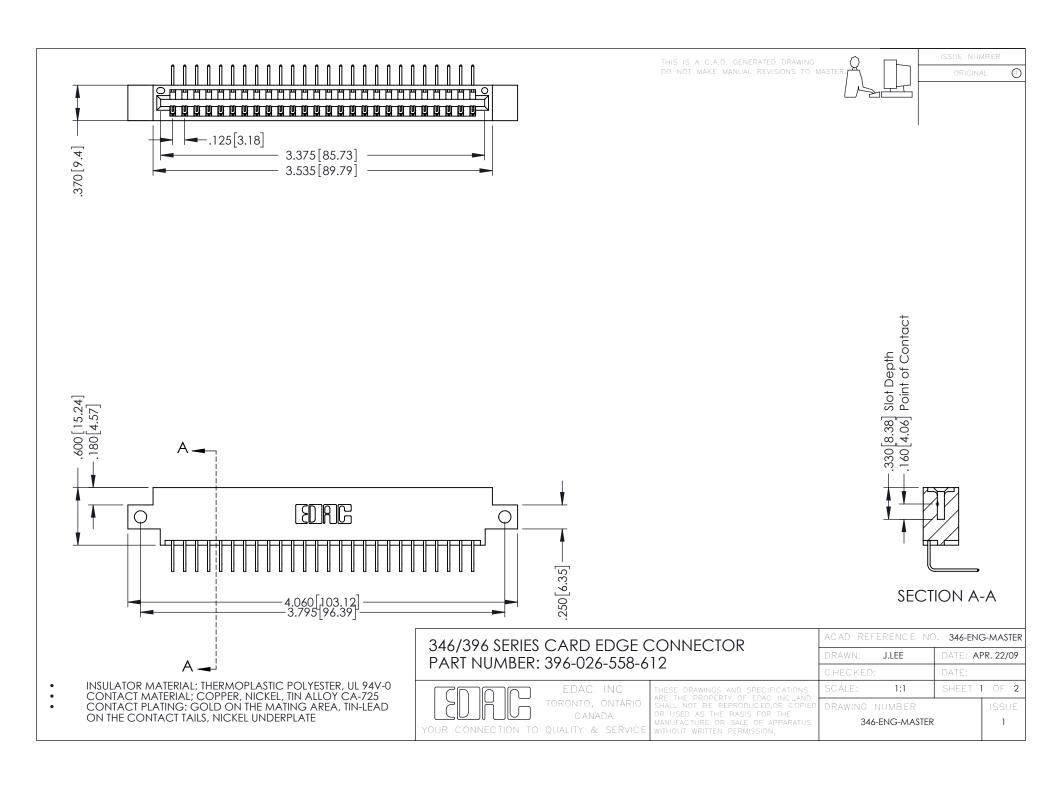

**Contact Code 555** 

**Contact Code 556** 

INSULATOR MATERIAL: THERMOPLASTIC POLYESTER, UL 94V-0 CONTACT MATERIAL; COPPER, NICKEL, TIN ALLOY CA-725 CONTACT PLATING: GOLD ON THE MATING AREA, TIN-LEAD

ON THE CONTACT TAILS, NICKEL UNDERPLATE

## 346/396 SERIES CARD EDGE CONNECTOR CONTACT CODE 555,556,558,559,560 DIMENSIONS

YOUR CONNECTION TO QUALITY & SERVICE

|   | ACAD REFERENCE NO. 346-ENG-MASTER |                  |
|---|-----------------------------------|------------------|
|   | DRAWN: J.LEE                      | DATE: APR. 22/09 |
|   | CHECKED:                          | DATE:            |
|   | SCALE: 1:1                        | SHEET 2 OF 2     |
| D | DRAWING NUMBER                    | ISSUE            |

346-ENG-MASTER