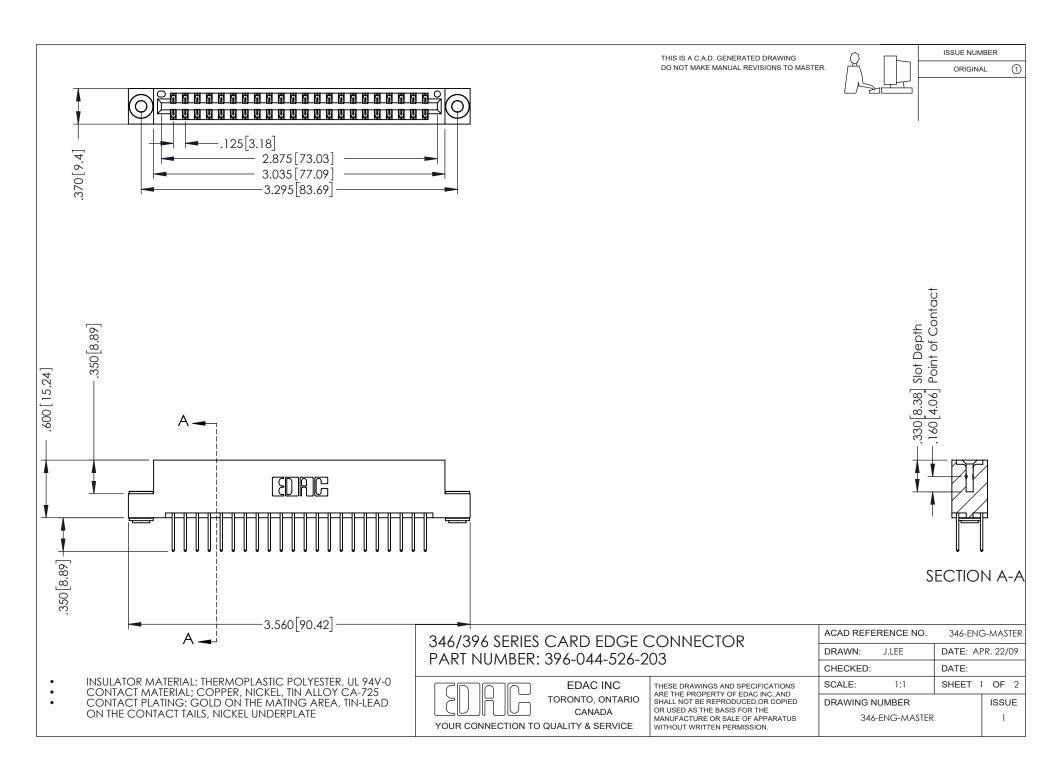

## **Contact Code 556**

INSULATOR MATERIAL: THERMOPLASTIC POLYESTER, UL 94V-0 CONTACT MATERIAL; COPPER, NICKEL, TIN ALLOY CA-725 CONTACT PLATING: GOLD ON THE MATING AREA, TIN-LEAD

ON THE CONTACT TAILS, NICKEL UNDERPLATE

## 346/396 SERIES CARD EDGE CONNECTOR CONTACT CODE 555,556,558,559,560 DIMENSIONS

YOUR CONNECTION TO QUALITY & SERVICE

**EDAC INC** TORONTO, ONTARIO CANADA

THESE DRAWINGS AND SPECIFICATIONS ARE THE PROPERTY OF EDAC INC.,AND SHALL NOT BE REPRODUCED, OR COPIED OR USED AS THE BASIS FOR THE MANUFACTURE OR SALE OF APPARATUS WITHOUT WRITTEN PERMISSION.