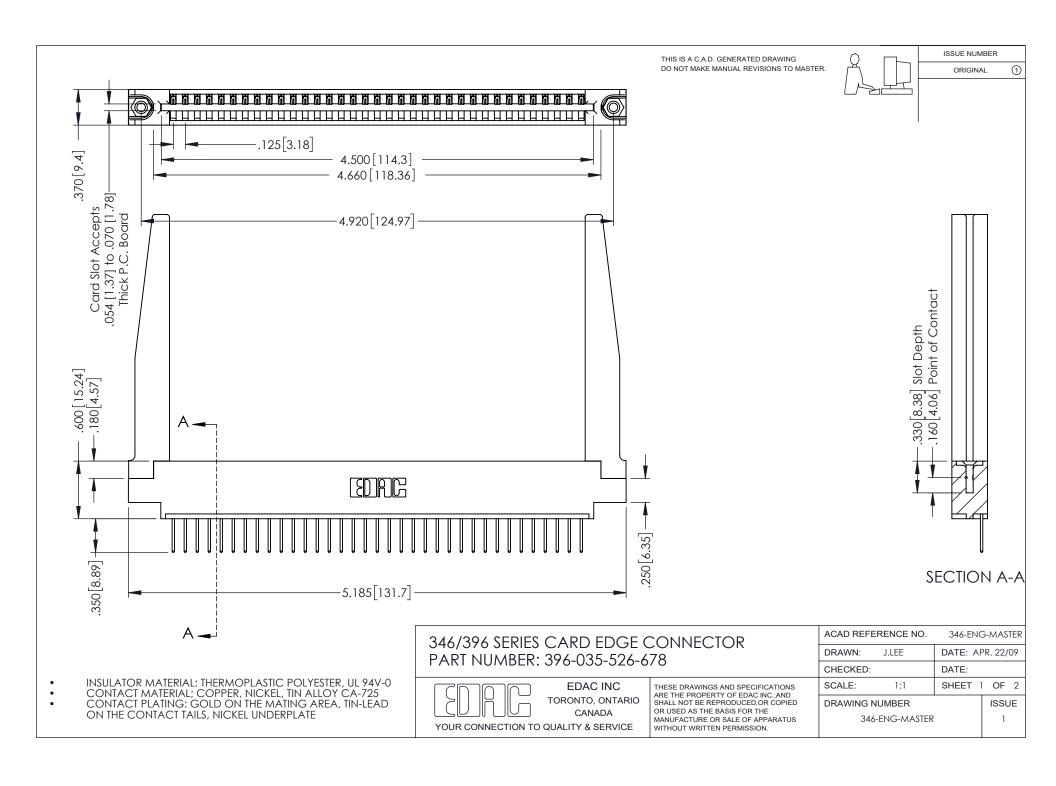

## **Contact Code 556**

INSULATOR MATERIAL: THERMOPLASTIC POLYESTER, UL 94V-0 CONTACT MATERIAL; COPPER, NICKEL, TIN ALLOY CA-725 CONTACT PLATING: GOLD ON THE MATING AREA, TIN-LEAD

ON THE CONTACT TAILS, NICKEL UNDERPLATE

## 346/396 SERIES CARD EDGE CONNECTOR CONTACT CODE 555,556,558,559,560 DIMENSIONS

YOUR CONNECTION TO QUALITY & SERVICE

**EDAC INC** TORONTO, ONTARIO CANADA

THESE DRAWINGS AND SPECIFICATIONS ARE THE PROPERTY OF EDAC INC.,AND SHALL NOT BE REPRODUCED, OR COPIED OR USED AS THE BASIS FOR THE MANUFACTURE OR SALE OF APPARATUS WITHOUT WRITTEN PERMISSION.