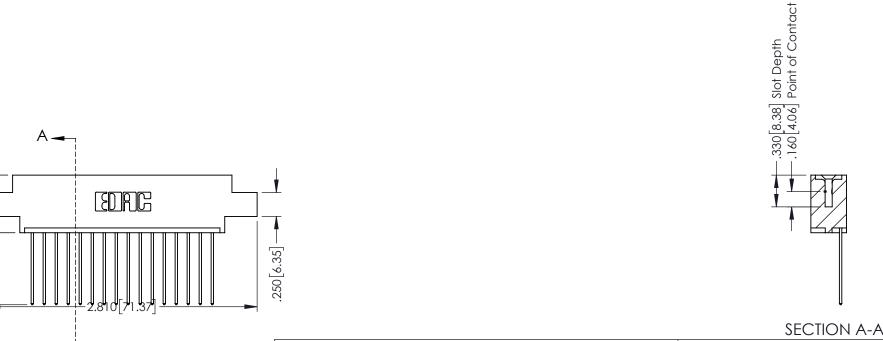

## **Contact Code 555**

## **Contact Code 556**

INSULATOR MATERIAL: THERMOPLASTIC POLYESTER, UL 94V-0 CONTACT MATERIAL; COPPER, NICKEL, TIN ALLOY CA-725 CONTACT PLATING: GOLD ON THE MATING AREA, TIN-LEAD

ON THE CONTACT TAILS, NICKEL UNDERPLATE

## 346/396 SERIES CARD EDGE CONNECTOR CONTACT CODE 555,556,558,559,560 DIMENSIONS

YOUR CONNECTION TO QUALITY & SERVICE

**EDAC INC** TORONTO, ONTARIO CANADA

THESE DRAWINGS AND SPECIFICATIONS ARE THE PROPERTY OF EDAC INC.,AND SHALL NOT BE REPRODUCED, OR COPIED OR USED AS THE BASIS FOR THE MANUFACTURE OR SALE OF APPARATUS WITHOUT WRITTEN PERMISSION.

|   | ACAD REFERENCE NO. | 346-ENG-MASTER   |
|---|--------------------|------------------|
|   | DRAWN: J.LEE       | DATE: APR. 22/09 |
| • | CHECKED:           | DATE:            |
|   | SCALE: 1:1         | SHEET 2 OF 2     |
|   | DRAWING NUMBER     | ISSUE            |
|   | 346-ENG-MASTER     | 1                |