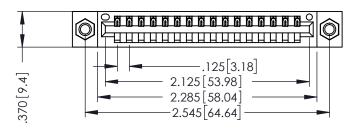

THIS IS A C.A.D. GENERATED DRAWING DO NOT MAKE MANUAL REVISIONS TO MASTER.

ISSUE NUMBER

ORIGINAL

1

INSULATOR MATERIAL: THERMOPLASTIC POLYESTER, UL 94V-0 CONTACT MATERIAL; COPPER, NICKEL, TIN ALLOY CA-725 CONTACT PLATING: GOLD ON THE MATING AREA, TIN-LEAD ON THE CONTACT TAILS, NICKEL UNDERPLATE

[19.05]

**EDAC INC** TORONTO, ONTARIO CANADA YOUR CONNECTION TO QUALITY & SERVICE

346/396 SERIES CARD EDGE CONNECTOR

PART NUMBER: 396-016-541-607

THESE DRAWINGS AND SPECIFICATIONS ARE THE PROPERTY OF EDAC INC., AND SHALL NOT BE REPRODUCED,OR COPIED OR USED AS THE BASIS FOR THE MANUFACTURE OR SALE OF APPARATUS WITHOUT WRITTEN PERMISSION.

| ACAD REFERENCE NO. | 346-ENG-MASTER   |
|--------------------|------------------|
| DRAWN: J.LEE       | DATE: APR. 22/09 |
| CHECKED:           | DATE:            |
| SCALE: 1:1         | SHEET 1 OF 2     |
| DRAWING NUMBER     | ISSUE            |
|                    | ,                |