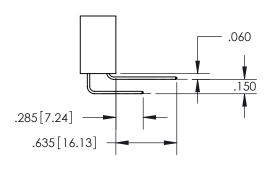

THIS IS A C.A.D. GENERATED DRAWING DO NOT MAKE MANUAL REVISIONS TO MASTER.

ISSUE NUMBER ORIGINAL 1

**Contact Dimensions:** 521-P.C. Tail .025 Sq.(0.64 Sq.) - Tail LG=.150(3.81) .100 (2.54) Contact Spacing x .200 (5.08) Row Spacing

INSULATOR MATERIAL: THERMOPLASTIC PBT, UL 94V-0 CONTACT MATERIAL; COPPER TIN ALLOY CONTACT PLATING: GOLD ON THE MATING AREA, TIN PLATING ON THE CONTACT TAILS, NICKEL UNDERPLATE