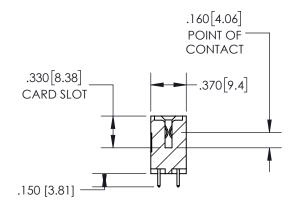

## SECTION A-A

345/395 SERIES CARD EDGE CONNECTOR PART NUMBER: 395-018-521-504

**EDAC INC** TORONTO, ONTARIO CANADA

THESE DRAWINGS AND SPECIFICATIONS ARE THE PROPERTY OF EDAC INC.,AND SHALL NOT BE REPRODUCED, OR COPIED OR USED AS THE BASIS FOR THE MANUFACTURE OR SALE OF APPARATUS WITHOUT WRITTEN PERMISSION.