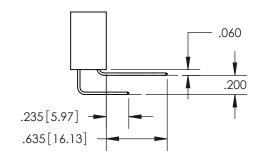

THIS IS A C.A.D. GENERATED DRAWING DO NOT MAKE MANUAL REVISIONS TO MASTER.

ISSUE NUMBER ORIGINAL 1

**Contact Dimensions:** 521-P.C. Tail .025 Sq.(0.64 Sq.) - Tail LG=.150(3.81) .100 (2.54) Contact Spacing x .200 (5.08) Row Spacing