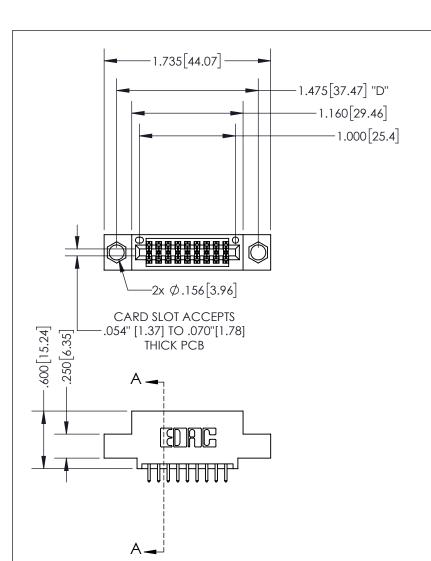

## SECTION A-A

345/395 SERIES CARD EDGE CONNECTOR PART NUMBER: 395-018-521-504

**EDAC INC** TORONTO, ONTARIO CANADA

THESE DRAWINGS AND SPECIFICATIONS ARE THE PROPERTY OF EDAC INC.,AND SHALL NOT BE REPRODUCED, OR COPIED OR USED AS THE BASIS FOR THE MANUFACTURE OR SALE OF APPARATUS WITHOUT WRITTEN PERMISSION.

| ACAD REFERENCE NO.  | 345-ENG-MASTER   |
|---------------------|------------------|
| DRAWN: R.STA.MONICA | DATE:MAY.16/2017 |
| CHECKED:            | DATE:            |
| SCALE: 1:1          | SHEET 1 OF 2     |
| DRAWING NUMBER      | ISSUE            |
| 345-ENG-MASTER      | 1                |
|                     |                  |