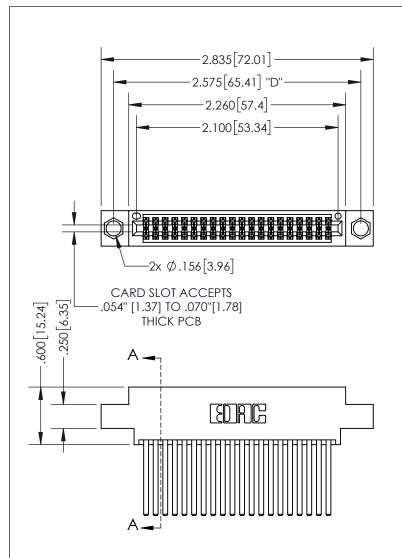

THIS IS A C.A.D. GENERATED DRAWING DO NOT MAKE MANUAL REVISIONS TO MASTER.

ISSUE NUMBER ORIGINAL

1

.160 4.06 POINT OF CONTACT .330[8.38] -.370[9.4] **CARD SLOT** 

SECTION A-A

<u>Contact Dimensions:</u> 544-Wire Wrap .050x.025(1.27x0.64) - Tail LG=.750(19.05) .100 (2.54) Contact Spacing x .200 (5.08) Row Spacing

INSULATOR MATERIAL: THERMOPLASTIC PBT, UL 94V-0 CONTACT MATERIAL; COPPER TIN ALLOY CONTACT PLATING: GOLD ON THE MATING AREA, TIN PLATING ON THE CONTACT TAILS, NICKEL UNDERPLATE

345/395 SERIES CARD EDGE CONNECTOR PART NUMBER: 395-040-544-804