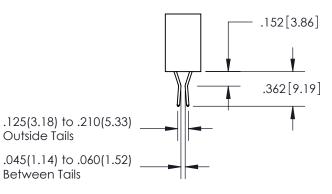

## 345/395 SERIES CARD EDGE CONNECTOR CONTACT CODE 555,556,558,559,560 DIMENSIONS

YOUR CONNECTION TO QUALITY & SERVICE

**EDAC INC** TORONTO, ONTARIO CANADA

THESE DRAWINGS AND SPECIFICATIONS ARE THE PROPERTY OF EDAC INC.,AND SHALL NOT BE REPRODUCED, OR COPIED OR USED AS THE BASIS FOR THE MANUFACTURE OR SALE OF APPARATUS WITHOUT WRITTEN PERMISSION.

ORIGINAL 1

ISSUE NUMBER

**Contact Code 558** 