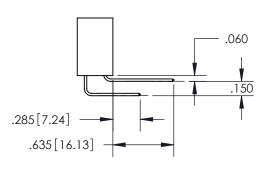

## 345/395 SERIES CARD EDGE CONNECTOR CONTACT CODE 555,556,558,559,560 DIMENSIONS

YOUR CONNECTION TO QUALITY & SERVICE

**EDAC INC** TORONTO, ONTARIO CANADA

THESE DRAWINGS AND SPECIFICATIONS ARE THE PROPERTY OF EDAC INC.,AND SHALL NOT BE REPRODUCED, OR COPIED OR USED AS THE BASIS FOR THE MANUFACTURE OR SALE OF APPARATUS WITHOUT WRITTEN PERMISSION.

## **Contact Code 559**

Contact Code 560

- INSULATOR MATERIAL: THERMOPLASTIC POLYESTER, UL 94V-0
- DAP MATERIAL AVAILABLE UPON REQUEST
- CONTACT MATERIAL; COPPER ALLOY

CONTACT PLATING: GOLD ON THE MATING AREA, TIN PLATING ON THE CONTACT TAILS, NICKEL UNDERPLATE