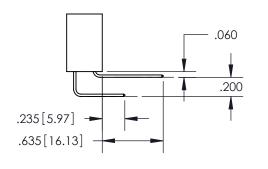

## 345/395 SERIES CARD EDGE CONNECTOR CONTACT CODE 555,556,558,559,560 DIMENSIONS

YOUR CONNECTION TO QUALITY & SERVICE

**EDAC INC** TORONTO, ONTARIO CANADA

THESE DRAWINGS AND SPECIFICATIONS ARE THE PROPERTY OF EDAC INC.,AND SHALL NOT BE REPRODUCED, OR COPIED OR USED AS THE BASIS FOR THE MANUFACTURE OR SALE OF APPARATUS WITHOUT WRITTEN PERMISSION.

**Contact Dimensions:** 559-90 Degree Bend (Code 541 Contacts) See Sheet 2 for Contact Code 555, 556, 558, 559, 560 Dimensions

INSULATOR MATERIAL: THERMOPLASTIC PBT, UL 94V-0 CONTACT MATERIAL; COPPER TIN ALLOY CONTACT PLATING: GOLD ON THE MATING AREA, TIN PLATING ON THE CONTACT TAILS, NICKEL UNDERPLATE