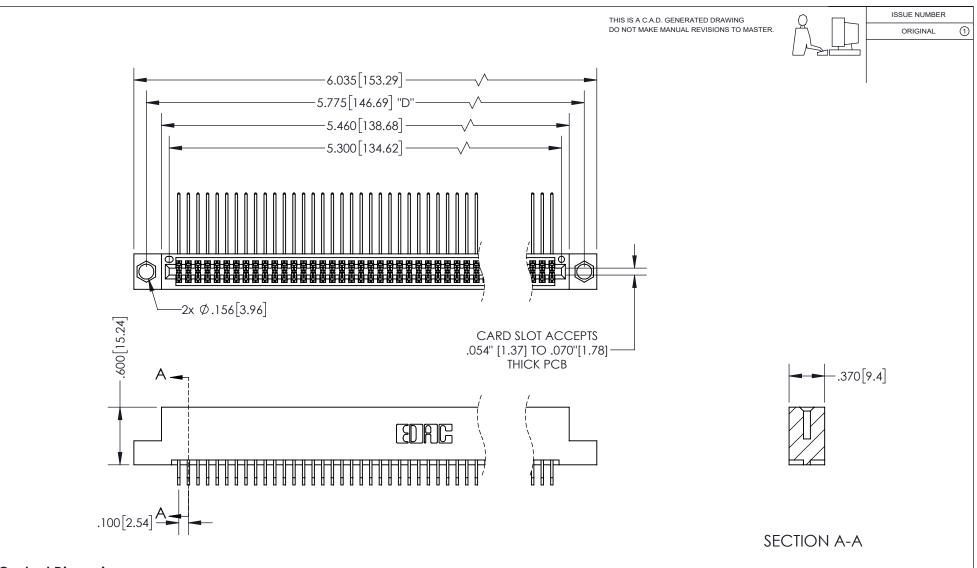

## 345/395 SERIES CARD EDGE CONNECTOR PART NUMBER: 395-104-559-204

YOUR CONNECTION TO QUALITY & SERVICE

**EDAC INC** TORONTO, ONTARIO CANADA

THESE DRAWINGS AND SPECIFICATIONS ARE THE PROPERTY OF EDAC INC.,AND SHALL NOT BE REPRODUCED, OR COPIED OR USED AS THE BASIS FOR THE MANUFACTURE OR SALE OF APPARATUS WITHOUT WRITTEN PERMISSION.

**Contact Dimensions:** 559-90 Degree Bend (Code 541 Contacts) See Sheet 2 for Contact Code 555, 556, 558, 559, 560 Dimensions

INSULATOR MATERIAL: THERMOPLASTIC PBT, UL 94V-0 CONTACT MATERIAL; COPPER TIN ALLOY CONTACT PLATING: GOLD ON THE MATING AREA, TIN PLATING ON THE CONTACT TAILS, NICKEL UNDERPLATE