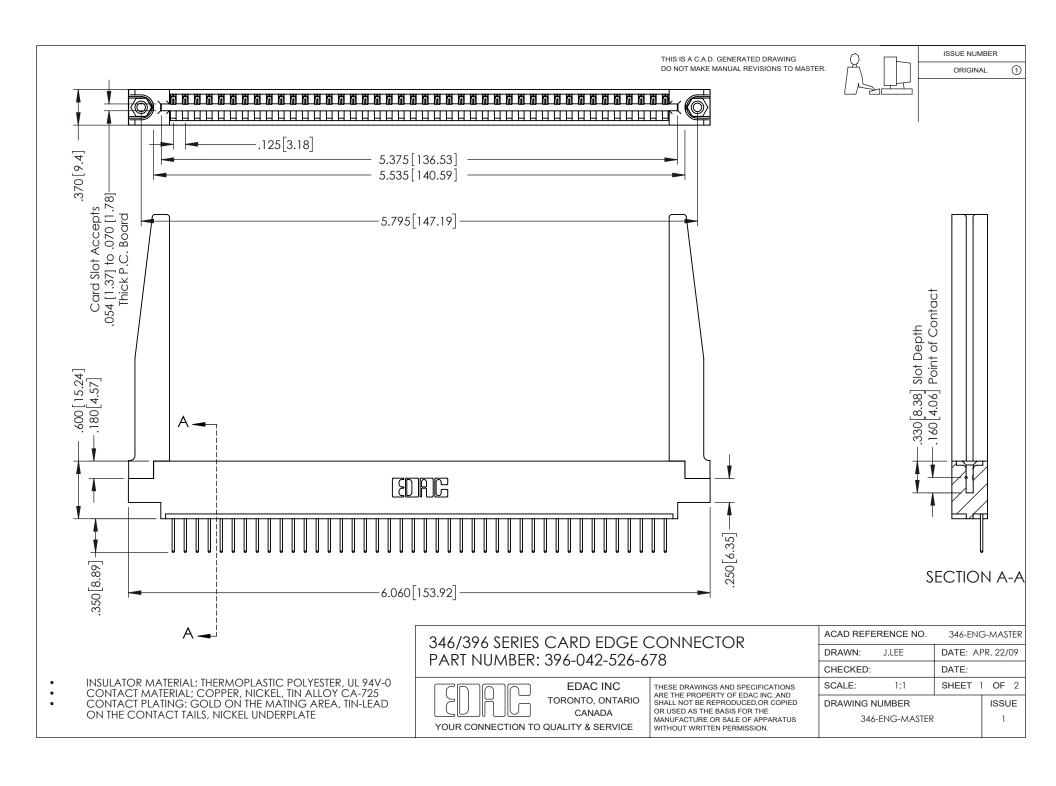

## **Contact Code 556**

INSULATOR MATERIAL: THERMOPLASTIC POLYESTER, UL 94V-0 CONTACT MATERIAL; COPPER, NICKEL, TIN ALLOY CA-725 CONTACT PLATING: GOLD ON THE MATING AREA, TIN-LEAD

ON THE CONTACT TAILS, NICKEL UNDERPLATE

## 346/396 SERIES CARD EDGE CONNECTOR CONTACT CODE 555,556,558,559,560 DIMENSIONS

YOUR CONNECTION TO QUALITY & SERVICE

**EDAC INC** TORONTO, ONTARIO CANADA

THESE DRAWINGS AND SPECIFICATIONS ARE THE PROPERTY OF EDAC INC.,AND SHALL NOT BE REPRODUCED, OR COPIED OR USED AS THE BASIS FOR THE MANUFACTURE OR SALE OF APPARATUS WITHOUT WRITTEN PERMISSION.