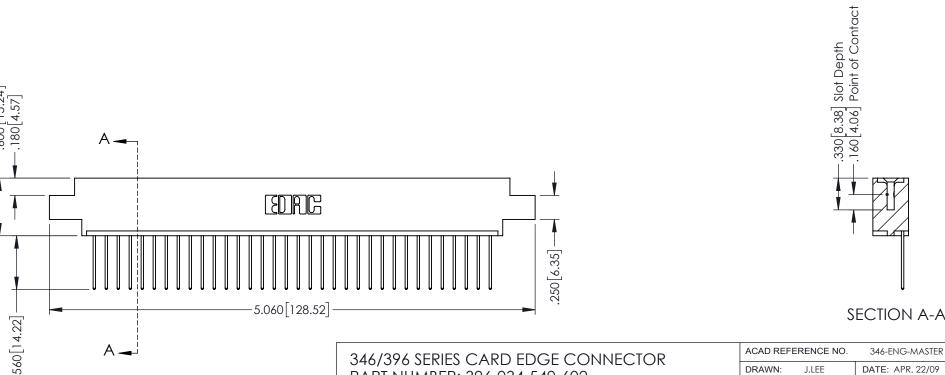

**Contact Code 559** 

**Contact Code 560** 

INSULATOR MATERIAL: THERMOPLASTIC POLYESTER, UL 94V-0 CONTACT MATERIAL; COPPER, NICKEL, TIN ALLOY CA-725

CONTACT PLATING: GOLD ON THE MATING AREA, TIN-LEAD ON THE CONTACT TAILS, NICKEL UNDERPLATE

## 346/396 SERIES CARD EDGE CONNECTOR CONTACT CODE 555,556,558,559,560 DIMENSIONS

YOUR CONNECTION TO QUALITY & SERVICE

**EDAC INC** TORONTO, ONTARIO CANADA

THESE DRAWINGS AND SPECIFICATIONS ARE THE PROPERTY OF EDAC INC.,AND SHALL NOT BE REPRODUCED, OR COPIED OR USED AS THE BASIS FOR THE MANUFACTURE OR SALE OF APPARATUS WITHOUT WRITTEN PERMISSION.

| ACAD REFERENCE NO. |       | 346-ENG-MASTER   |       |
|--------------------|-------|------------------|-------|
| DRAWN:             | J.LEE | DATE: APR. 22/09 |       |
| CHECKED:           |       | DATE:            |       |
| SCALE:             | 1:1   | SHEET            | OF 2  |
| DRAWING NUMBER     |       |                  | ISSUE |
| 344-ENG-MASTER     |       |                  | 1 1   |