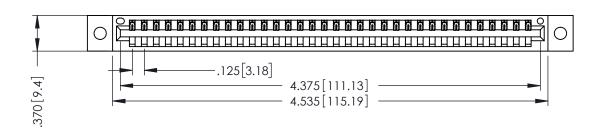

THIS IS A C.A.D. GENERATED DRAWING DO NOT MAKE MANUAL REVISIONS TO MASTER.

ISSUE NUMBER ORIGINAL 1

INSULATOR MATERIAL: THERMOPLASTIC POLYESTER, UL 94V-0 CONTACT MATERIAL; COPPER, NICKEL, TIN ALLOY CA-725 CONTACT PLATING: GOLD ON THE MATING AREA, TIN-LEAD ON THE CONTACT TAILS, NICKEL UNDERPLATE

346/396 SERIES CARD EDGE CONNECTOR PART NUMBER: 396-034-540-602

YOUR CONNECTION TO QUALITY & SERVICE

**EDAC INC** TORONTO, ONTARIO CANADA

THESE DRAWINGS AND SPECIFICATIONS ARE THE PROPERTY OF EDAC INC., AND SHALL NOT BE REPRODUCED,OR COPIED OR USED AS THE BASIS FOR THE MANUFACTURE OR SALE OF APPARATUS WITHOUT WRITTEN PERMISSION.

| ACAD REFERENCE NO. |       | 346-ENG-MASTER   |       |
|--------------------|-------|------------------|-------|
| DRAWN:             | J.LEE | DATE: APR. 22/09 |       |
| CHECKED:           |       | DATE:            |       |
| SCALE:             | 1:1   | SHEET            | OF 2  |
| DRAWING NUMBER     |       |                  | ISSUE |
| 344-ENG-MASTER     |       |                  | 1 1   |