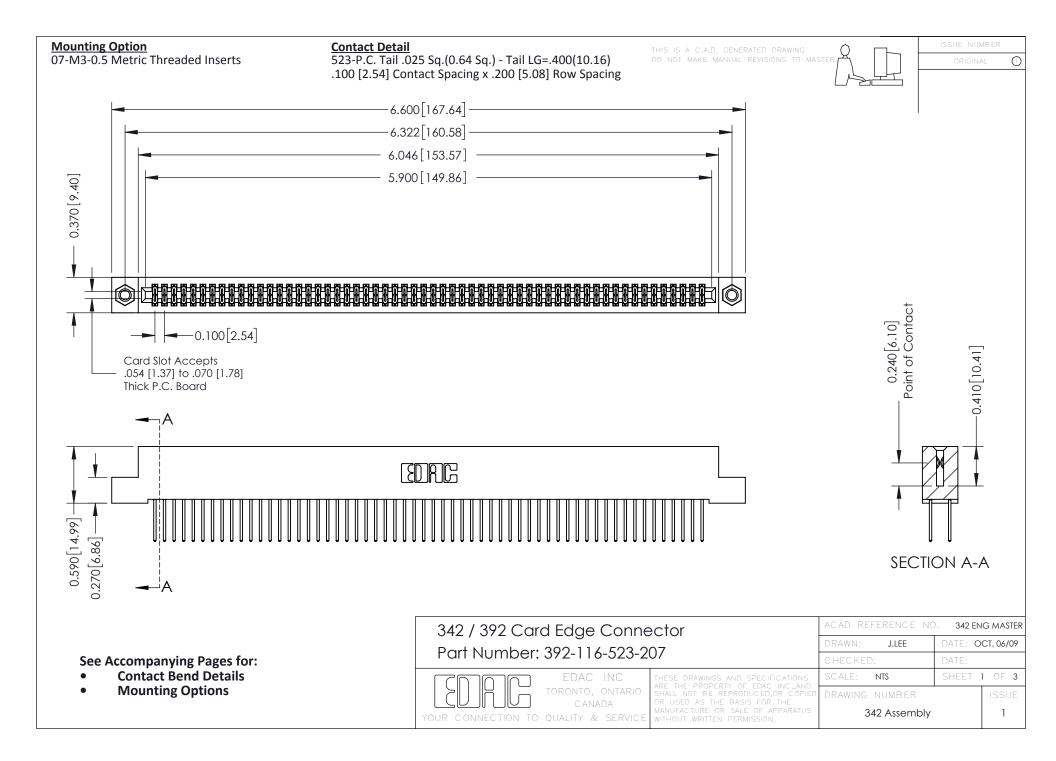

THIS IS A C.A.D. GENERATED DRAWING DO NOT MAKE MANUAL REVISIONS TO MASTER. ISSUE NUMBER

ORIGINAL

1



| 342 / 392 Series Card Edge Connector<br>Contact Bend Detail |                                                                                                                                                                                                  | ACAD REFERENCE NO. 342 ENG MASTER |             |                  |        |
|-------------------------------------------------------------|--------------------------------------------------------------------------------------------------------------------------------------------------------------------------------------------------|-----------------------------------|-------------|------------------|--------|
|