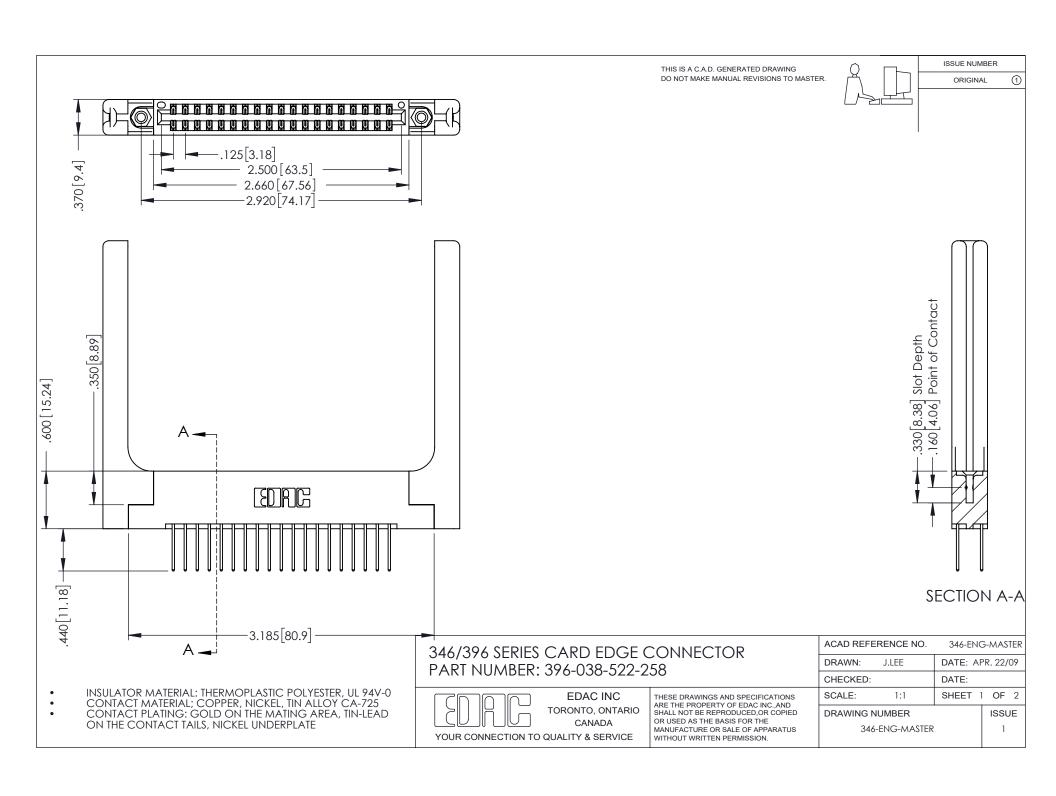

## **Contact Code 556**

INSULATOR MATERIAL: THERMOPLASTIC POLYESTER, UL 94V-0 CONTACT MATERIAL; COPPER, NICKEL, TIN ALLOY CA-725 CONTACT PLATING: GOLD ON THE MATING AREA, TIN-LEAD

ON THE CONTACT TAILS, NICKEL UNDERPLATE

## 346/396 SERIES CARD EDGE CONNECTOR CONTACT CODE 555,556,558,559,560 DIMENSIONS

YOUR CONNECTION TO QUALITY & SERVICE

**EDAC INC** TORONTO, ONTARIO CANADA

THESE DRAWINGS AND SPECIFICATIONS ARE THE PROPERTY OF EDAC INC.,AND SHALL NOT BE REPRODUCED, OR COPIED OR USED AS THE BASIS FOR THE MANUFACTURE OR SALE OF APPARATUS WITHOUT WRITTEN PERMISSION.