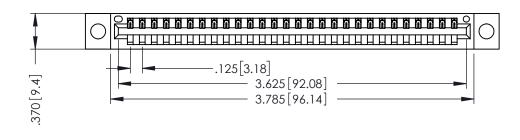

THIS IS A C.A.D. GENERATED DRAWING DO NOT MAKE MANUAL REVISIONS TO MASTER.

ISSUE NUMBER ORIGINAL

1

.330 [8.38] Slot Depth .160 [4.06] Point of Contact **SECTION A-A** 

346/396 SERIES CARD EDGE CONNECTOR PART NUMBER: 396-028-526-104

YOUR CONNECTION TO QUALITY & SERVICE

**EDAC INC** TORONTO, ONTARIO CANADA

THESE DRAWINGS AND SPECIFICATIONS ARE THE PROPERTY OF EDAC INC., AND SHALL NOT BE REPRODUCED, OR COPIED OR USED AS THE BASIS FOR THE MANUFACTURE OR SALE OF APPARATUS WITHOUT WRITTEN PERMISSION.

| ACAD REFERENCE NO. | 346-ENG-MASTER   |
|--------------------|------------------|
| DRAWN: J.LEE       | DATE: APR. 22/09 |
| CHECKED:           | DATE:            |
| SCALE: 1:1         | SHEET 1 OF 2     |
| DRAWING NUMBER     | ISSUE            |
| 346-ENG-MASTER     | 1 1              |