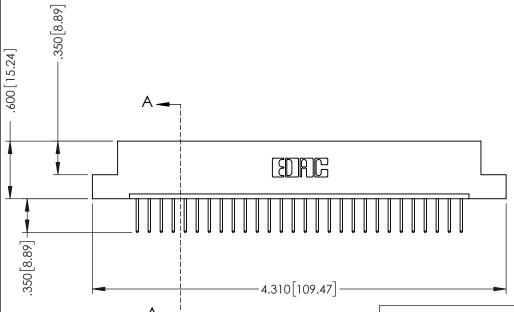

THIS IS A C.A.D. GENERATED DRAWING DO NOT MAKE MANUAL REVISIONS TO MASTER.

ISSUE NUMBER ORIGINAL

1

.330 [8.38] Slot Depth .160 [4.06] Point of Contact **SECTION A-A** 

346/396 SERIES CARD EDGE CONNECTOR PART NUMBER: 396-028-526-104

YOUR CONNECTION TO QUALITY & SERVICE

**EDAC INC** TORONTO, ONTARIO CANADA

THESE DRAWINGS AND SPECIFICATIONS ARE THE PROPERTY OF EDAC INC., AND SHALL NOT BE REPRODUCED, OR COPIED OR USED AS THE BASIS FOR THE MANUFACTURE OR SALE OF APPARATUS WITHOUT WRITTEN PERMISSION.

| ACAD REFERENCE NO. | 346-ENG-MASTER   |
|--------------------|------------------|
| DRAWN: J.LEE       | DATE: APR. 22/09 |
| CHECKED:           | DATE:            |
| SCALE: 1:1         | SHEET 1 OF 2     |
| DRAWING NUMBER     | ISSUE            |
| 346-ENG-MASTER     | 1 1              |