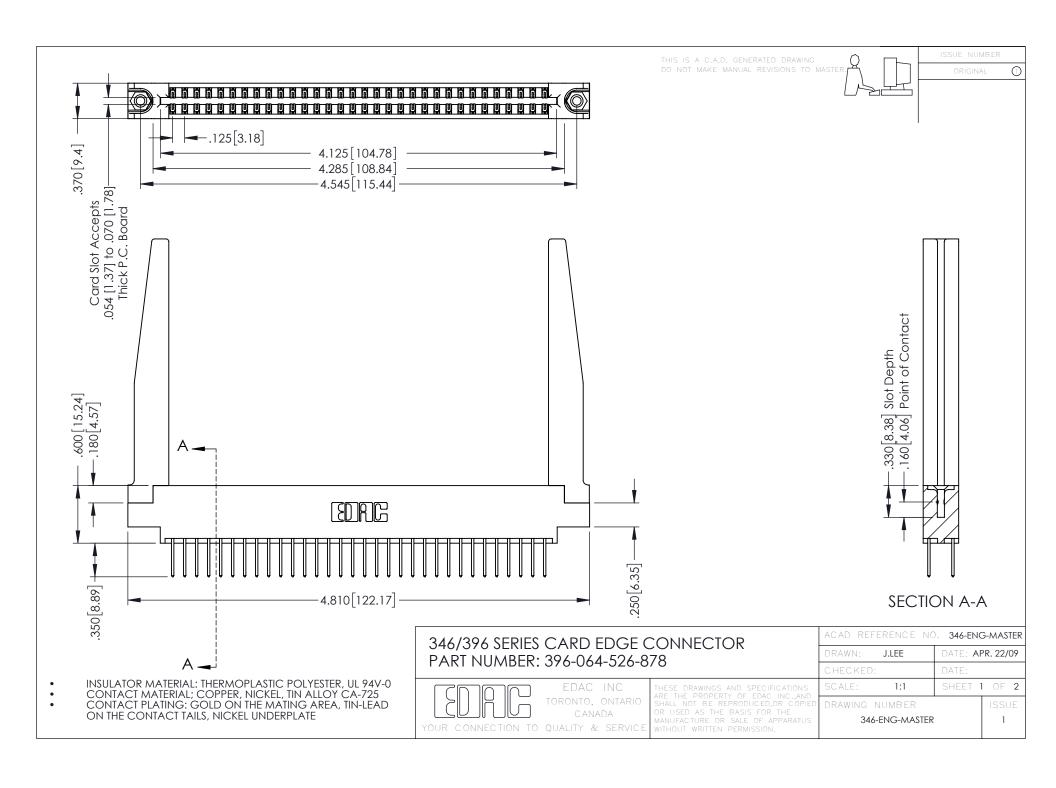

**Contact Code 555** 

**Contact Code 556** 

INSULATOR MATERIAL: THERMOPLASTIC POLYESTER, UL 94V-0 CONTACT MATERIAL; COPPER, NICKEL, TIN ALLOY CA-725

CONTACT PLATING: GOLD ON THE MATING AREA, TIN-LEAD ON THE CONTACT TAILS, NICKEL UNDERPLATE