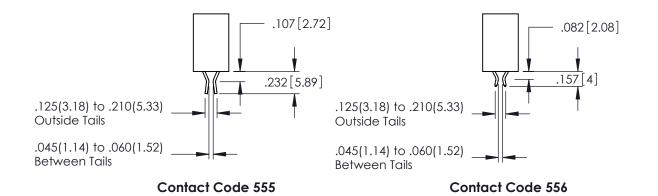

**Contact Code 558** 

Contact Code 559

**Contact Code 560** 

INSULATOR MATERIAL: THERMOPLASTIC POLYESTER, UL 94V-0

DAP MATERIAL AVAILABLE UPON REQUEST

CONTACT MATERIAL; COPPER ALLOY CONTACT PLATING: GOLD ON THE MATING AREA, TIN PLATING ON THE CONTACT TAILS, NICKEL UNDERPLATE

## 345/395 SERIES CARD EDGE CONNECTOR CONTACT CODE 555,556,558,559,560 DIMENSIONS

YOUR CONNECTION TO QUALITY & SERVICE

|   | ACAD REFERENCE NO   | . 345-ENG-MASTER         |  |  |
|---|---------------------|--------------------------|--|--|
|   | DRAWN: R.STA.MONICA | DATE: <b>MAY.16/2017</b> |  |  |
|   | CHECKED:            | DATE:                    |  |  |
|   | SCALE: 1:1          | SHEET 2 OF 2             |  |  |
| D | DRAWING NUMBER      | ISSUE                    |  |  |