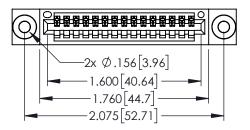

<u>Contact Dimensions:</u>
524-P.C. Tail .018 Sq.(0.46 Sq.) - Tail LG=.175(4.45)
.100 (2.54) Contact Spacing x .200 (5.08) Row Spacing

THIS IS A C.A.D. GENERATED DRAWING DO NOT MAKE MANUAL REVISIONS TO MAST