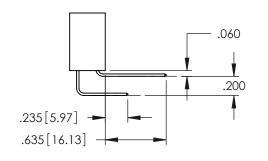

**Contact Code 558** 

Contact Code 559

**Contact Code 560** 

INSULATOR MATERIAL: THERMOPLASTIC POLYESTER, UL 94V-0

DAP MATERIAL AVAILABLE UPON REQUEST

CONTACT MATERIAL; COPPER ALLOY CONTACT PLATING: GOLD ON THE MATING AREA, TIN PLATING ON THE CONTACT TAILS, NICKEL UNDERPLATE

## 345/395 SERIES CARD EDGE CONNECTOR CONTACT CODE 555,556,558,559,560 DIMENSIONS

YOUR CONNECTION TO QUALITY & SERVICE

|   | ACAD REFERENCE NO   | . 345-ENG-MASTER         |  |  |
|---|---------------------|--------------------------|--|--|
|   | DRAWN: R.STA.MONICA | DATE: <b>MAY.16/2017</b> |  |  |
|   | CHECKED:            | DATE:                    |  |  |
|   | SCALE: 1:1          | SHEET 2 OF 2             |  |  |
| D | DRAWING NUMBER      | ISSUE                    |  |  |