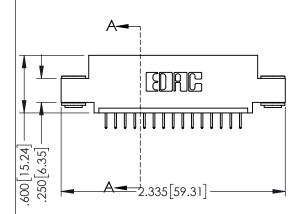

ORIGINAL

- INSULATOR MATERIAL: THERMOPLASTIC PBT BLACK, UL 94V-0
- CONTACT MATERIAL; COPPER TIN ALLOY
   CONTACT PLATING: GOLD ON THE MATING AREA, TIN PLATING ON THE CONTACT TAILS, NICKEL UNDERPLATE

| PART NUMBER: 395-015-524-403                                                                                                                    | .16/2017 |
|-------------------------------------------------------------------------------------------------------------------------------------------------|----------|
| CHECKED: DATE:                                                                                                                                  |          |
| EDAC INC THESE DRAWINGS AND SPECIFICATIONS SCALE: 1:1 SHEET 1                                                                                   | OF 2     |
|                                                                                                                                                 | ISSUE    |
| OR USED AS THE BASIS FOR THE MANUFACTURE OR SALE OF APPARATUS  YOUR CONNECTION TO QUALITY & SERVICE WITHOUT WRITTEN PERMISSION.  345-ENG-MASTER | 1        |