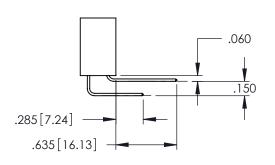

<u>Contact Dimensions:</u>
524-P.C. Tail .018 Sq.(0.46 Sq.) - Tail LG=.175(4.45)
.100 (2.54) Contact Spacing x .200 (5.08) Row Spacing

THIS IS A C.A.D. GENERATED DRAWING DO NOT MAKE MANUAL REVISIONS TO MAST