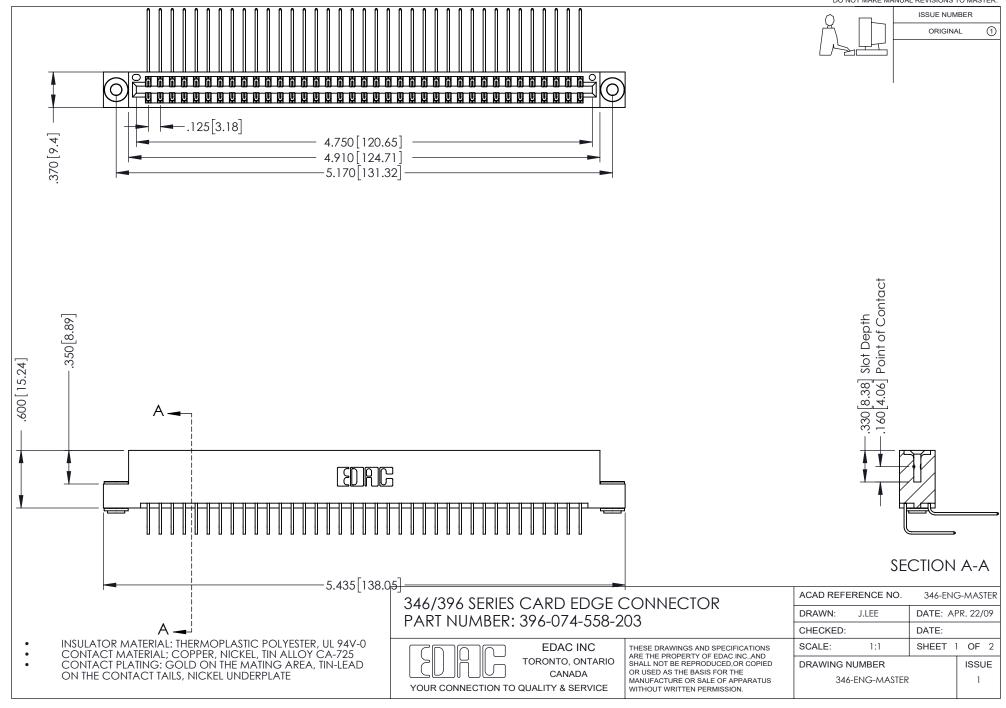

## **Contact Code 556**

INSULATOR MATERIAL: THERMOPLASTIC POLYESTER, UL 94V-0 CONTACT MATERIAL; COPPER, NICKEL, TIN ALLOY CA-725 CONTACT PLATING: GOLD ON THE MATING AREA, TIN-LEAD

ON THE CONTACT TAILS, NICKEL UNDERPLATE

## 346/396 SERIES CARD EDGE CONNECTOR CONTACT CODE 555,556,558,559,560 DIMENSIONS

YOUR CONNECTION TO QUALITY & SERVICE

**EDAC INC** TORONTO, ONTARIO CANADA

THESE DRAWINGS AND SPECIFICATIONS ARE THE PROPERTY OF EDAC INC.,AND SHALL NOT BE REPRODUCED, OR COPIED OR USED AS THE BASIS FOR THE MANUFACTURE OR SALE OF APPARATUS WITHOUT WRITTEN PERMISSION.