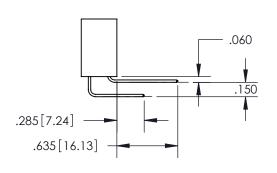

THIS IS A C.A.D. GENERATED DRAWING DO NOT MAKE MANUAL REVISIONS TO MASTER.

ISSUE NUMBER ORIGINAL

1

.160 4.06 POINT OF CONTACT .330[8.38] -.370[9.4] **CARD SLOT** .150 [3.81]

SECTION A-A

**Contact Dimensions:** 523-P.C. Tail .025 Sq.(0.64 Sq.) - Tail LG=.390(9.91) .100 (2.54) Contact Spacing x .200 (5.08) Row Spacing

INSULATOR MATERIAL: THERMOPLASTIC PBT, UL 94V-0 CONTACT MATERIAL; COPPER TIN ALLOY CONTACT PLATING: GOLD ON THE MATING AREA, TIN PLATING ON THE CONTACT TAILS, NICKEL UNDERPLATE

345/395 SERIES CARD EDGE CONNECTOR PART NUMBER: 395-052-523-204