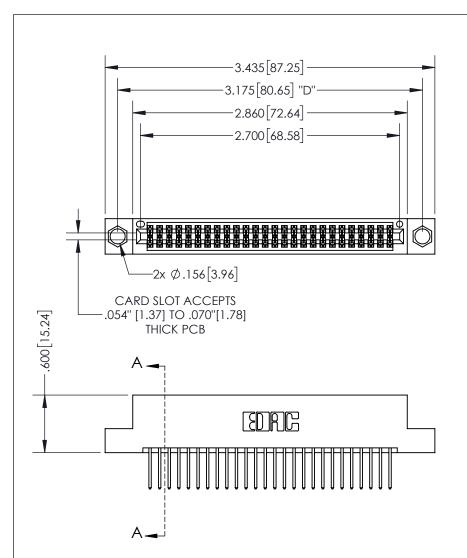

THIS IS A C.A.D. GENERATED DRAWING DO NOT MAKE MANUAL REVISIONS TO MASTER.

ISSUE NUMBER ORIGINAL

1

.160 4.06 POINT OF CONTACT .330[8.38] -.370[9.4] **CARD SLOT** .150 [3.81]

SECTION A-A

**Contact Dimensions:** 523-P.C. Tail .025 Sq.(0.64 Sq.) - Tail LG=.390(9.91) .100 (2.54) Contact Spacing x .200 (5.08) Row Spacing

INSULATOR MATERIAL: THERMOPLASTIC PBT, UL 94V-0 CONTACT MATERIAL; COPPER TIN ALLOY CONTACT PLATING: GOLD ON THE MATING AREA, TIN PLATING ON THE CONTACT TAILS, NICKEL UNDERPLATE

345/395 SERIES CARD EDGE CONNECTOR PART NUMBER: 395-052-523-204