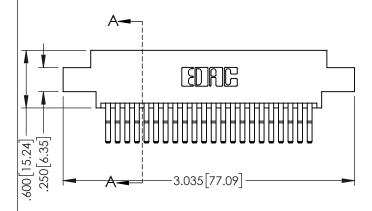

**Contact Code 558** 

Contact Code 559

Contact Code 560

INSULATOR MATERIAL: THERMOPLASTIC POLYESTER, UL 94V-0

DAP MATERIAL AVAILABLE UPON REQUEST

CONTACT MATERIAL; COPPER ALLOY CONTACT PLATING: GOLD ON THE MATING AREA, TIN PLATING ON THE CONTACT TAILS, NICKEL UNDERPLATE

345/395 SERIES CARD EDGE CONNECTOR CONTACT CODE 555,556,558,559,560 DIMENSIONS

YOUR CONNECTION TO QUALITY & SERVICE

ACAD REFERENCE NO. 345-ENG-MASTER DATE:MAY.16/2017 DRAWN: R.STA.MONICA 1:1 SHEET 2 OF 2