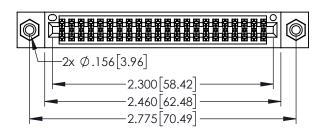

1

- INSULATOR MATERIAL: THERMOPLASTIC PBT BLACK, UL 94V-0
- CONTACT MATERIAL; COPPER TIN ALLOY CONTACT PLATING: GOLD ON THE MATING AREA, TIN PLATING ON THE CONTACT TAILS, NICKEL UNDERPLATE

| 345/395 SERIES CARD EDGE CONNECTOR |
|------------------------------------|
| PART NUMBER: 395-044-560-808       |

345/395 SERIES CARD EDGE CONNECTOR CONTACT CODE 555,556,558,559,560 DIMENSIONS

YOUR CONNECTION TO QUALITY & SERVICE

ACAD REFERENCE NO. 345-ENG-MASTER DATE:MAY.16/2017 DRAWN: R.STA.MONICA 1:1 SHEET 2 OF 2