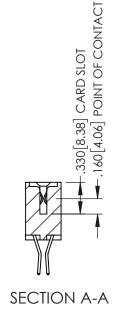

**Contact Code 558** 

Contact Code 559

Contact Code 560

INSULATOR MATERIAL: THERMOPLASTIC POLYESTER, UL 94V-0

DAP MATERIAL AVAILABLE UPON REQUEST

CONTACT MATERIAL; COPPER ALLOY CONTACT PLATING: GOLD ON THE MATING AREA, TIN PLATING ON THE CONTACT TAILS, NICKEL UNDERPLATE

345/395 SERIES CARD EDGE CONNECTOR CONTACT CODE 555,556,558,559,560 DIMENSIONS

YOUR CONNECTION TO QUALITY & SERVICE

ACAD REFERENCE NO. 345-ENG-MASTER DATE:MAY.16/2017 DRAWN: R.STA.MONICA 1:1 SHEET 2 OF 2