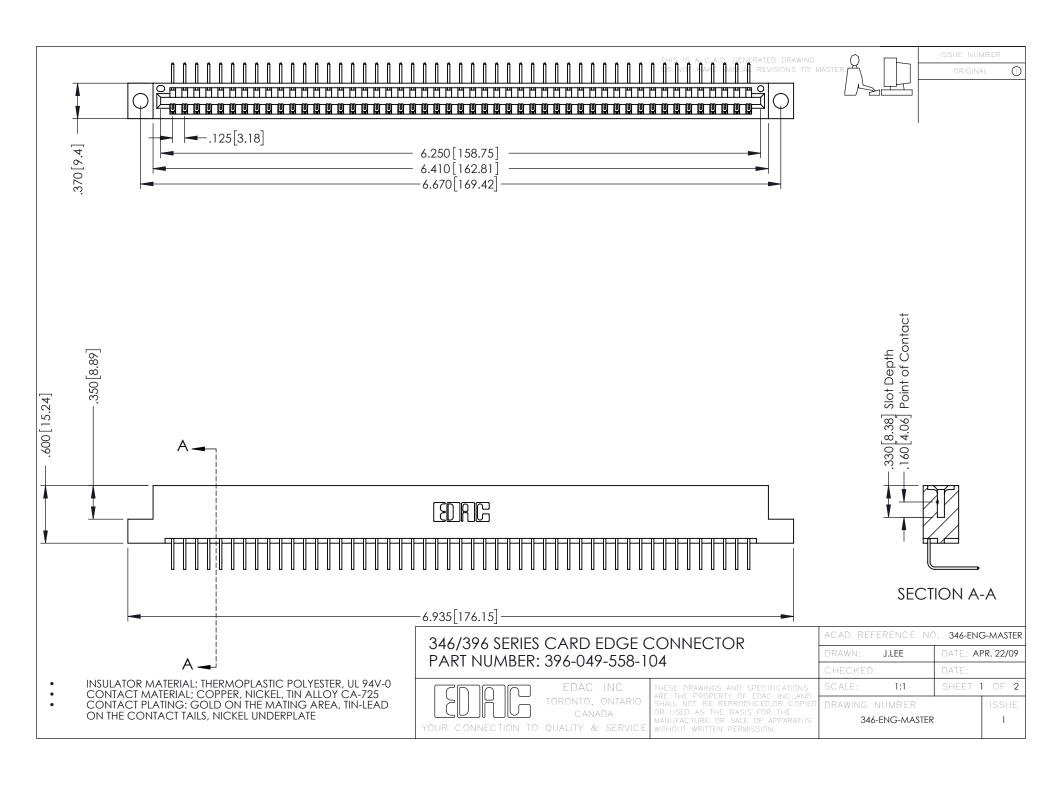

**Contact Code 555** 

**Contact Code 556** 

INSULATOR MATERIAL: THERMOPLASTIC POLYESTER, UL 94V-0 CONTACT MATERIAL; COPPER, NICKEL, TIN ALLOY CA-725

CONTACT PLATING: GOLD ON THE MATING AREA, TIN-LEAD ON THE CONTACT TAILS, NICKEL UNDERPLATE