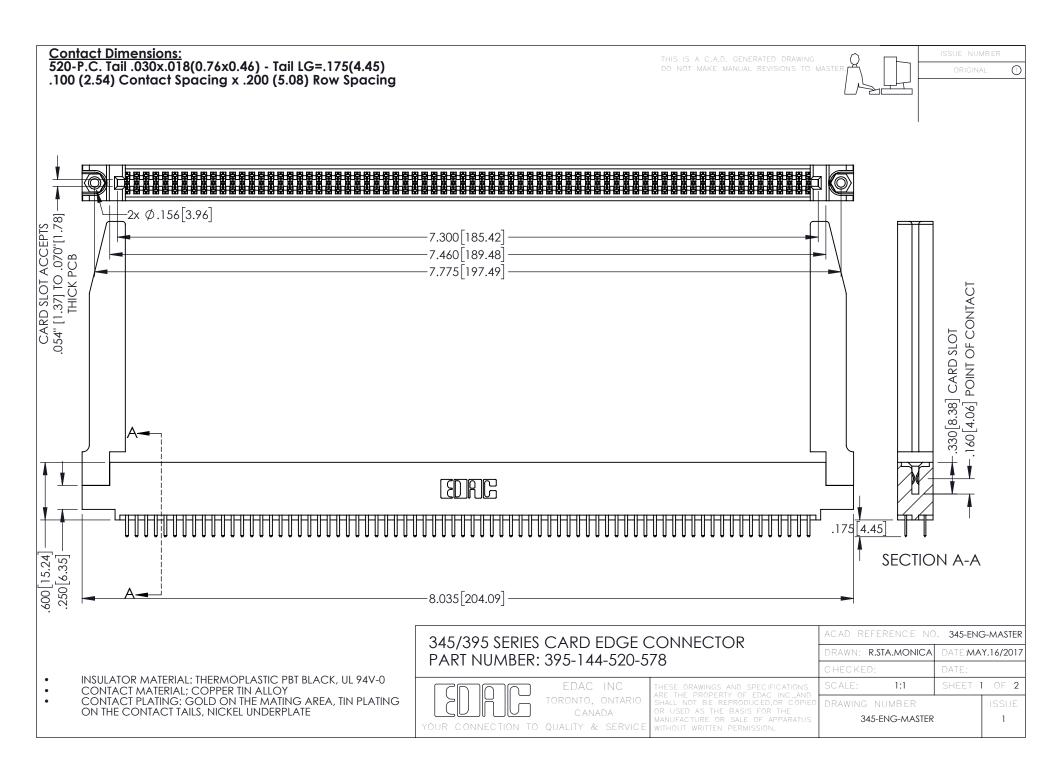

345/395 SERIES CARD EDGE CONNECTOR CONTACT CODE 555,556,558,559,560 DIMENSIONS

YOUR CONNECTION TO QUALITY & SERVICE

|    | ACAD REFERENCE NO. 345-ENG-MASTER |                  |  |
|----|-----------------------------------|------------------|--|
| S  | DRAWN: R.STA.MONICA               | DATE:MAY.16/2017 |  |
|    | CHECKED:                          | DATE:            |  |
|    | SCALE: 1:1                        | SHEET 2 OF 2     |  |
| ED | DRAWING NUMBER                    | ISSUE            |  |
| 5  | 345-ENG-MASTER                    | 1                |  |