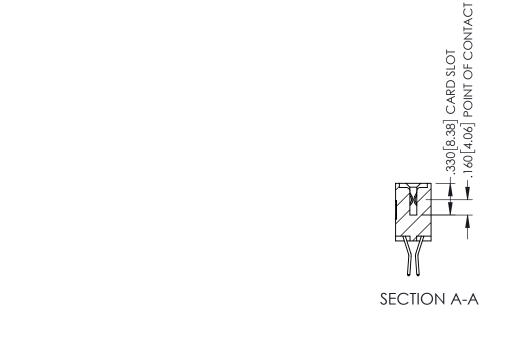

345/395 SERIES CARD EDGE CONNECTOR CONTACT CODE 555,556,558,559,560 DIMENSIONS

YOUR CONNECTION TO QUALITY & SERVICE

ACAD REFERENCE NO. 345-ENG-MASTER DATE:MAY.16/2017 DRAWN: R.STA.MONICA 1:1 SHEET 2 OF 2