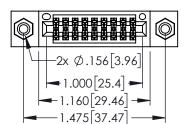

345/395 SERIES CARD EDGE CONNECTOR CONTACT CODE 555,556,558,559,560 DIMENSIONS

YOUR CONNECTION TO QUALITY & SERVICE

ACAD REFERENCE NO. 345-ENG-MASTER DATE:MAY.16/2017 DRAWN: R.STA.MONICA 1:1 SHEET 2 OF 2