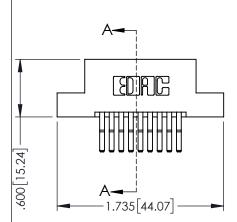

345/395 SERIES CARD EDGE CONNECTOR CONTACT CODE 555,556,558,559,560 DIMENSIONS

YOUR CONNECTION TO QUALITY & SERVICE

ACAD REFERENCE NO. 345-ENG-MASTER DATE:MAY.16/2017 DRAWN: R.STA.MONICA 1:1 SHEET 2 OF 2