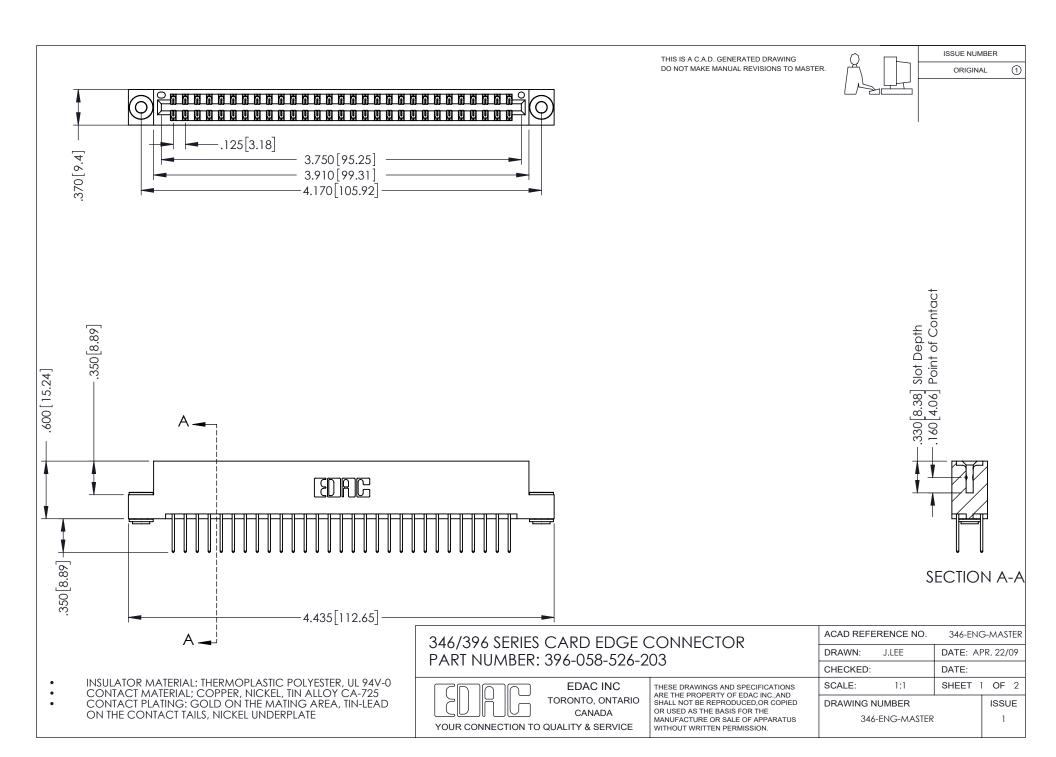

ISSUE NUMBER ORIGINAL

1

**Contact Code 555** 

**Contact Code 556** 

INSULATOR MATERIAL: THERMOPLASTIC POLYESTER, UL 94V-0 CONTACT MATERIAL; COPPER, NICKEL, TIN ALLOY CA-725 CONTACT PLATING: GOLD ON THE MATING AREA, TIN-LEAD

ON THE CONTACT TAILS, NICKEL UNDERPLATE

## 346/396 SERIES CARD EDGE CONNECTOR CONTACT CODE 555,556,558,559,560 DIMENSIONS

YOUR CONNECTION TO QUALITY & SERVICE

**EDAC INC** TORONTO, ONTARIO CANADA

THESE DRAWINGS AND SPECIFICATIONS ARE THE PROPERTY OF EDAC INC.,AND SHALL NOT BE REPRODUCED, OR COPIED OR USED AS THE BASIS FOR THE MANUFACTURE OR SALE OF APPARATUS WITHOUT WRITTEN PERMISSION.

|   | ACAD REFERENCE NO. | 346-ENG-MASTER   |
|---|--------------------|------------------|
|   | DRAWN: J.LEE       | DATE: APR. 22/09 |
| ) | CHECKED:           | DATE:            |
|   | SCALE: 1:1         | SHEET 2 OF 2     |
|   | DRAWING NUMBER     | ISSUE            |
|   | 346-ENG-MASTER     |                  |