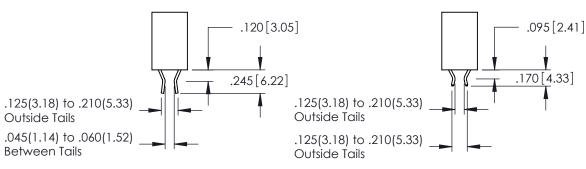

ISSUE NUMBER ORIGINAL

1

**Contact Code 555** 

**Contact Code 556** 

INSULATOR MATERIAL: THERMOPLASTIC POLYESTER, UL 94V-0 CONTACT MATERIAL; COPPER, NICKEL, TIN ALLOY CA-725 CONTACT PLATING: GOLD ON THE MATING AREA, TIN-LEAD

## 346/396 SERIES CARD EDGE CONNECTOR CONTACT CODE 555,556,558,559,560 DIMENSIONS

YOUR CONNECTION TO QUALITY & SERVICE

**EDAC INC** TORONTO, ONTARIO CANADA

THESE DRAWINGS AND SPECIFICATIONS ARE THE PROPERTY OF EDAC INC.,AND SHALL NOT BE REPRODUCED, OR COPIED OR USED AS THE BASIS FOR THE MANUFACTURE OR SALE OF APPARATUS WITHOUT WRITTEN PERMISSION.

|   | ACAD REFERENCE NO. | 346-ENG-MASTER   |
|---|--------------------|------------------|
|   | DRAWN: J.LEE       | DATE: APR. 22/09 |
| ) | CHECKED:           | DATE:            |
|   | SCALE: 1:1         | SHEET 2 OF 2     |
|   | DRAWING NUMBER     | ISSUE            |
|   | 346-ENG-MASTER     |                  |