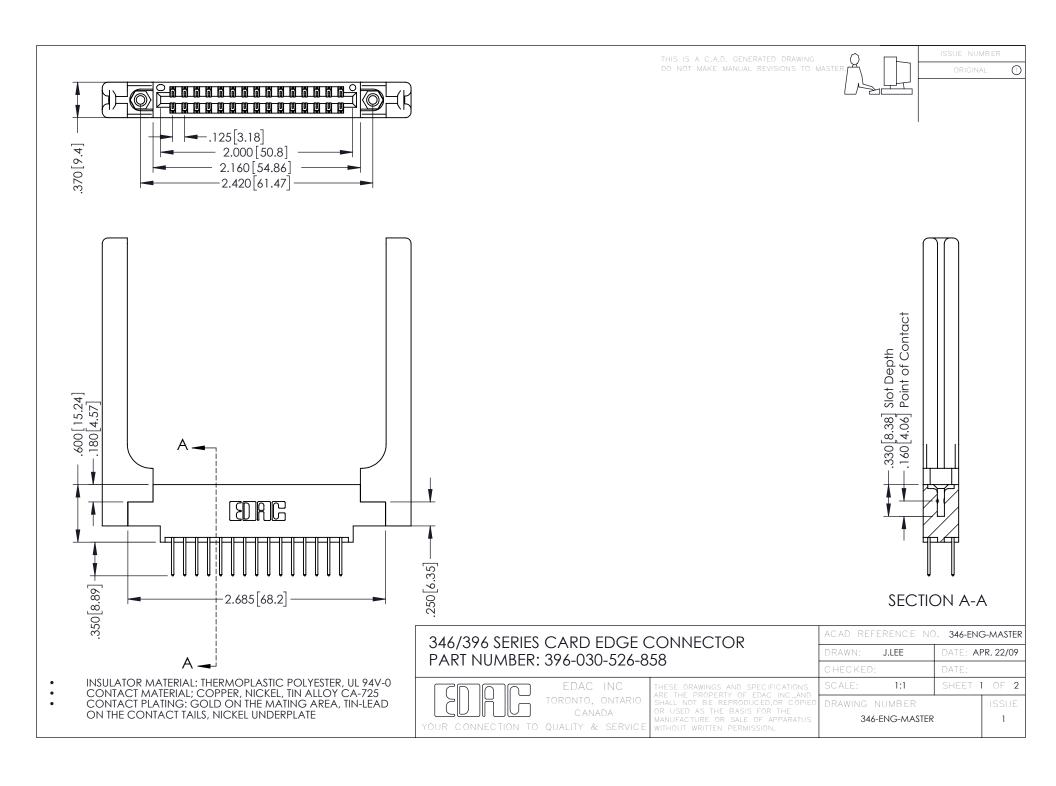

**Contact Code 555** 

**Contact Code 556** 

INSULATOR MATERIAL: THERMOPLASTIC POLYESTER, UL 94V-0 CONTACT MATERIAL; COPPER, NICKEL, TIN ALLOY CA-725 CONTACT PLATING: GOLD ON THE MATING AREA, TIN-LEAD

ON THE CONTACT TAILS, NICKEL UNDERPLATE

## 346/396 SERIES CARD EDGE CONNECTOR CONTACT CODE 555,556,558,559,560 DIMENSIONS

YOUR CONNECTION TO QUALITY & SERVICE

|   | ACAD REFERENCE NO. 346-ENG-MASTER |                  |
|---|-----------------------------------|------------------|
|   | DRAWN: J.LEE                      | DATE: APR. 22/09 |
|   | CHECKED:                          | DATE:            |
|   | SCALE: 1:1                        | SHEET 2 OF 2     |
| D | DRAWING NUMBER                    | ISSUE            |

346-ENG-MASTER