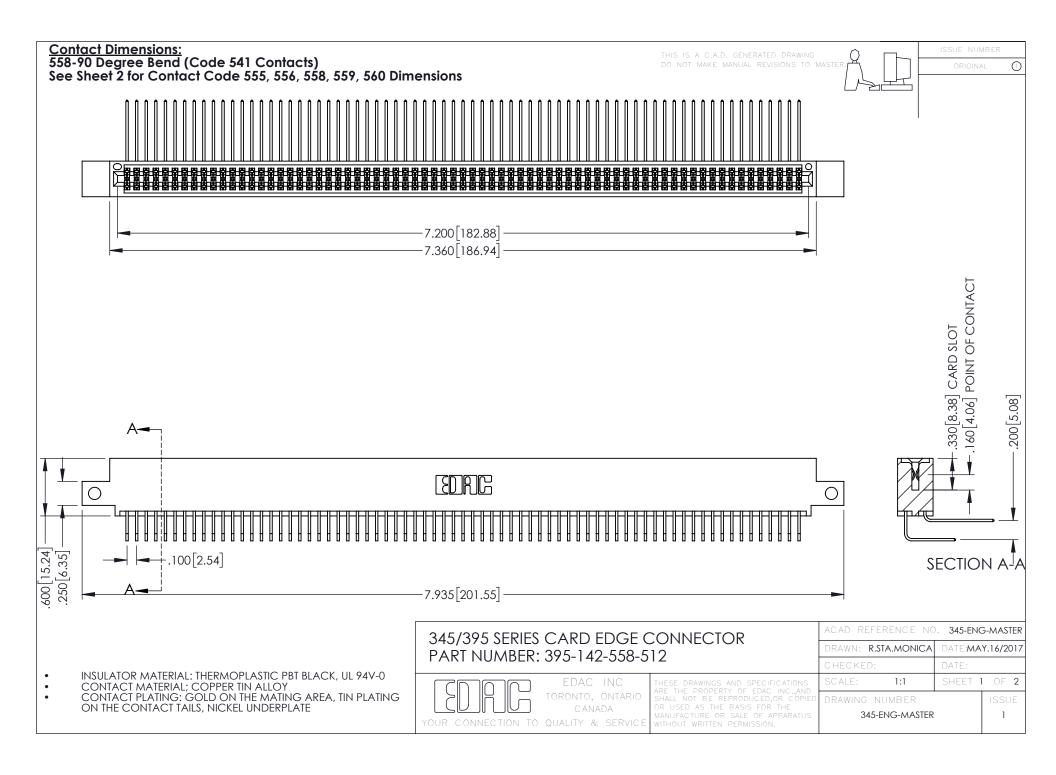

**Contact Code 555** 

**Contact Code 556** 

.152[3.86] .362[9.19] .125(3.18) to .210(5.33) **Outside Tails** .045(1.14) to .060(1.52) Between Tails

**Contact Code 558** 

Contact Code 559

Contact Code 560

INSULATOR MATERIAL: THERMOPLASTIC POLYESTER, UL 94V-0 DAP MATERIAL AVAILABLE UPON REQUEST

CONTACT MATERIAL; COPPER ALLOY CONTACT PLATING: GOLD ON THE MATING AREA, TIN PLATING ON THE CONTACT TAILS, NICKEL UNDERPLATE

345/395 SERIES CARD EDGE CONNECTOR CONTACT CODE 555,556,558,559,560 DIMENSIONS

YOUR CONNECTION TO QUALITY & SERVICE

ACAD REFERENCE NO. 345-ENG-MASTER DATE:MAY.16/2017 DRAWN: R.STA.MONICA 1:1 SHEET 2 OF 2

345-ENG-MASTER