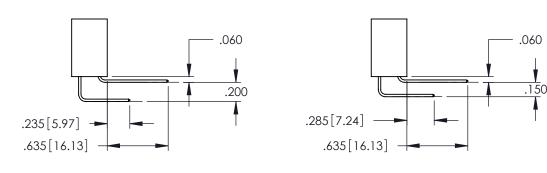

**Contact Code 555** 

**Contact Code 556** 

.152[3.86] .362[9.19] .125(3.18) to .210(5.33) **Outside Tails** .045(1.14) to .060(1.52) Between Tails

**Contact Code 558** 

Contact Code 559

Contact Code 560

INSULATOR MATERIAL: THERMOPLASTIC POLYESTER, UL 94V-0 DAP MATERIAL AVAILABLE UPON REQUEST

CONTACT MATERIAL; COPPER ALLOY CONTACT PLATING: GOLD ON THE MATING AREA, TIN PLATING ON THE CONTACT TAILS, NICKEL UNDERPLATE

345/395 SERIES CARD EDGE CONNECTOR CONTACT CODE 555,556,558,559,560 DIMENSIONS

YOUR CONNECTION TO QUALITY & SERVICE

ACAD REFERENCE NO. 345-ENG-MASTER DATE:MAY.16/2017 DRAWN: R.STA.MONICA 1:1 SHEET 2 OF 2

345-ENG-MASTER