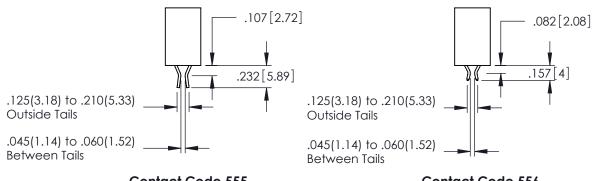

**Contact Code 555** 

**Contact Code 556** 

.152[3.86] .362[9.19] .125(3.18) to .210(5.33) **Outside Tails** .045(1.14) to .060(1.52) Between Tails

**Contact Code 558** 

Contact Code 559

Contact Code 560

INSULATOR MATERIAL: THERMOPLASTIC POLYESTER, UL 94V-0 DAP MATERIAL AVAILABLE UPON REQUEST

CONTACT MATERIAL; COPPER ALLOY CONTACT PLATING: GOLD ON THE MATING AREA, TIN PLATING ON THE CONTACT TAILS, NICKEL UNDERPLATE

345/395 SERIES CARD EDGE CONNECTOR CONTACT CODE 555,556,558,559,560 DIMENSIONS

YOUR CONNECTION TO QUALITY & SERVICE

ACAD REFERENCE NO. 345-ENG-MASTER DATE:MAY.16/2017 DRAWN: R.STA.MONICA 1:1 SHEET 2 OF 2

345-ENG-MASTER