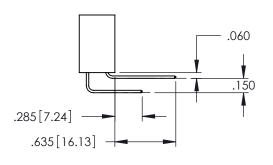

Contact Dimensions: 540-Wire Wrap .025 Sq.(0.64 Sq.) - Tail LG=.560(14.22) .100 (2.54) Contact Spacing x .200 (5.08) Row Spacing

THIS IS A C.A.D. GENERATED DRAWING

DO NOT MAKE MANUAL REVISIONS TO MASTE

ISSUE NUMBER