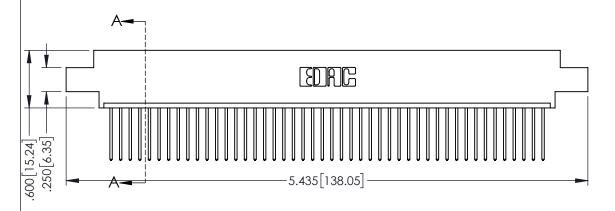

Contact Dimensions: 540-Wire Wrap .025 Sq.(0.64 Sq.) - Tail LG=.560(14.22) .100 (2.54) Contact Spacing x .200 (5.08) Row Spacing

THIS IS A C.A.D. GENERATED DRAWING

DO NOT MAKE MANUAL REVISIONS TO MASTE

ISSUE NUMBER

ORIGINAL

1

- INSULATOR MATERIAL: THERMOPLASTIC PBT BLACK, UL 94V-0
- CONTACT MATERIAL; COPPER TIN ALLOY
   CONTACT PLATING: GOLD ON THE MATING AREA, TIN PLATING ON THE CONTACT TAILS, NICKEL UNDERPLATE

| 345/395 SERIES CARD EDGE CONNECTOR |
|------------------------------------|
| PART NUMBER: 395-046-540-604       |