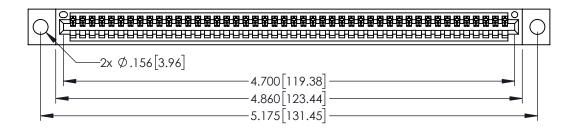

Contact Dimensions: 540-Wire Wrap .025 Sq.(0.64 Sq.) - Tail LG=.560(14.22) .100 (2.54) Contact Spacing x .200 (5.08) Row Spacing

THIS IS A C.A.D. GENERATED DRAWING

DO NOT MAKE MANUAL REVISIONS TO MASTE

ISSUE NUMBER

ORIGINAL

1

- INSULATOR MATERIAL: THERMOPLASTIC PBT BLACK, UL 94V-0
- CONTACT MATERIAL; COPPER TIN ALLOY
   CONTACT PLATING: GOLD ON THE MATING AREA, TIN PLATING ON THE CONTACT TAILS, NICKEL UNDERPLATE

| 345/395 SERIES CARD EDGE CONNECTOR |
|------------------------------------|
| PART NUMBER: 395-046-540-604       |