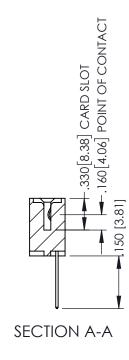

**Contact Code 558** 

Contact Code 559

**Contact Code 560** 

INSULATOR MATERIAL: THERMOPLASTIC POLYESTER, UL 94V-0

DAP MATERIAL AVAILABLE UPON REQUEST

CONTACT MATERIAL; COPPER ALLOY CONTACT PLATING: GOLD ON THE MATING AREA, TIN PLATING ON THE CONTACT TAILS, NICKEL UNDERPLATE

345/395 SERIES CARD EDGE CONNECTOR CONTACT CODE 555,556,558,559,560 DIMENSIONS

YOUR CONNECTION TO QUALITY & SERVICE

ACAD REFERENCE NO. 345-ENG-MASTER DATE:MAY.16/2017 DRAWN: R.STA.MONICA 1:1 SHEET 2 OF 2 345-ENG-MASTER