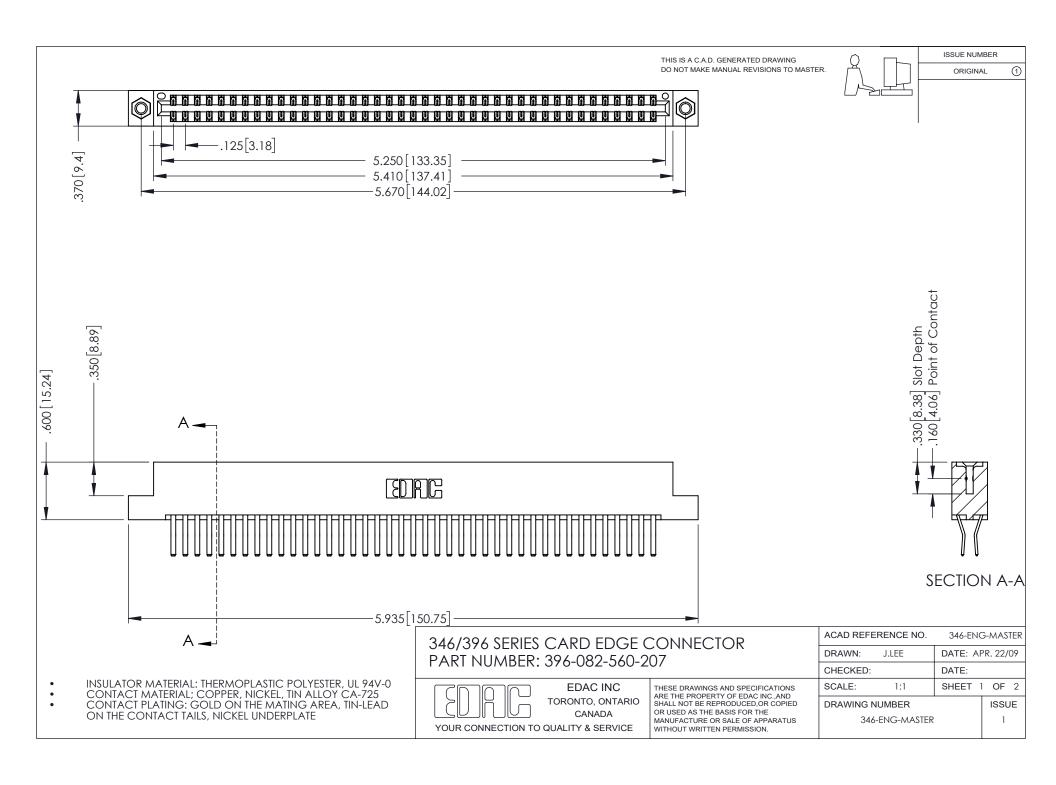

## **Contact Code 556**

INSULATOR MATERIAL: THERMOPLASTIC POLYESTER, UL 94V-0 CONTACT MATERIAL; COPPER, NICKEL, TIN ALLOY CA-725 CONTACT PLATING: GOLD ON THE MATING AREA, TIN-LEAD

ON THE CONTACT TAILS, NICKEL UNDERPLATE

## 346/396 SERIES CARD EDGE CONNECTOR CONTACT CODE 555,556,558,559,560 DIMENSIONS

YOUR CONNECTION TO QUALITY & SERVICE

**EDAC INC** TORONTO, ONTARIO CANADA

THESE DRAWINGS AND SPECIFICATIONS ARE THE PROPERTY OF EDAC INC.,AND SHALL NOT BE REPRODUCED, OR COPIED OR USED AS THE BASIS FOR THE MANUFACTURE OR SALE OF APPARATUS WITHOUT WRITTEN PERMISSION.