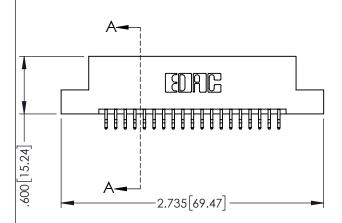

1

- INSULATOR MATERIAL: THERMOPLASTIC PBT BLACK, UL 94V-0
- CONTACT MATERIAL; COPPER TIN ALLOY CONTACT PLATING: GOLD ON THE MATING AREA, TIN PLATING ON THE CONTACT TAILS, NICKEL UNDERPLATE

| 345/395 SERIES CARD EDGE CONNECTO | )R |
|-----------------------------------|----|
| PART NUMBER: 395-038-556-208      |    |

345/395 SERIES CARD EDGE CONNECTOR CONTACT CODE 555,556,558,559,560 DIMENSIONS

YOUR CONNECTION TO QUALITY & SERVICE

ACAD REFERENCE NO. 345-ENG-MASTER DATE:MAY.16/2017 DRAWN: R.STA.MONICA 1:1 SHEET 2 OF 2 345-ENG-MASTER