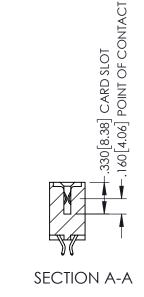

345/395 SERIES CARD EDGE CONNECTOR CONTACT CODE 555,556,558,559,560 DIMENSIONS

YOUR CONNECTION TO QUALITY & SERVICE

ACAD REFERENCE NO. 345-ENG-MASTER DATE:MAY.16/2017 DRAWN: R.STA.MONICA 1:1 SHEET 2 OF 2 345-ENG-MASTER