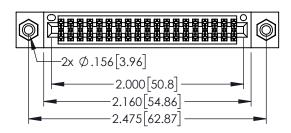

1

- INSULATOR MATERIAL: THERMOPLASTIC PBT BLACK, UL 94V-0
- CONTACT MATERIAL; COPPER TIN ALLOY CONTACT PLATING: GOLD ON THE MATING AREA, TIN PLATING ON THE CONTACT TAILS, NICKEL UNDERPLATE

| 345/395 SERIES CARD EDGE CONNECTO | )R |
|-----------------------------------|----|
| PART NUMBER: 395-038-556-208      |    |

345/395 SERIES CARD EDGE CONNECTOR CONTACT CODE 555,556,558,559,560 DIMENSIONS

YOUR CONNECTION TO QUALITY & SERVICE

ACAD REFERENCE NO. 345-ENG-MASTER DATE:MAY.16/2017 DRAWN: R.STA.MONICA 1:1 SHEET 2 OF 2 345-ENG-MASTER