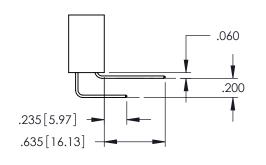

ON THE CONTACT TAILS, NICKEL UNDERPLATE

**Contact Code 558** 

Contact Code 559

Contact Code 560

INSULATOR MATERIAL: THERMOPLASTIC POLYESTER, UL 94V-0

DAP MATERIAL AVAILABLE UPON REQUEST

CONTACT MATERIAL; COPPER ALLOY CONTACT PLATING: GOLD ON THE MATING AREA, TIN PLATING ON THE CONTACT TAILS, NICKEL UNDERPLATE