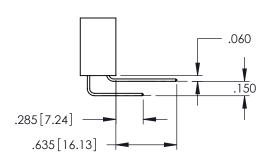

ON THE CONTACT TAILS, NICKEL UNDERPLATE

**Contact Code 558** 

Contact Code 559

Contact Code 560

INSULATOR MATERIAL: THERMOPLASTIC POLYESTER, UL 94V-0

DAP MATERIAL AVAILABLE UPON REQUEST

CONTACT MATERIAL; COPPER ALLOY CONTACT PLATING: GOLD ON THE MATING AREA, TIN PLATING ON THE CONTACT TAILS, NICKEL UNDERPLATE