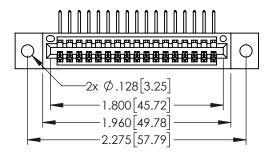

Contact Dimensions:
558-90 Degree Bend (Code 541 Contacts)
See Sheet 2 for Contact Code 555, 556, 558, 559, 560 Dimensions

330[8.38] CARD SLOT

**SECTION A-A** 

345/395 SERIES CARD EDGE CONNECTOR PART NUMBER: 395-017-558-602

| A-         |                              |
|------------|------------------------------|
| 500[15.24] | -1.00[2.54]<br>-2.535[64.39] |

INSULATOR MATERIAL: THERMOPLASTIC PBT BLACK, UL 94V-0 CONTACT MATERIAL; COPPER TIN ALLOY CONTACT PLATING: GOLD ON THE MATING AREA, TIN PLATING