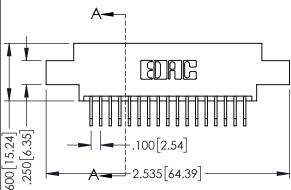

Contact Dimensions:
558-90 Degree Bend (Code 541 Contacts)
See Sheet 2 for Contact Code 555, 556, 558, 559, 560 Dimensions

330[8.38] CARD SLOT

**SECTION A-A** 

345/395 SERIES CARD EDGE CONNECTOR PART NUMBER: 395-017-558-602

| A-         |                              |
|------------|------------------------------|
| 500[15.24] | -1.00[2.54]<br>-2.535[64.39] |

INSULATOR MATERIAL: THERMOPLASTIC PBT BLACK, UL 94V-0 CONTACT MATERIAL; COPPER TIN ALLOY CONTACT PLATING: GOLD ON THE MATING AREA, TIN PLATING