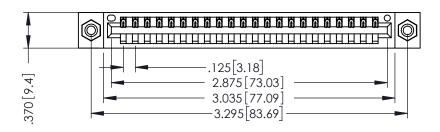

## **Contact Code 555**

## **Contact Code 556**

INSULATOR MATERIAL: THERMOPLASTIC POLYESTER, UL 94V-0 CONTACT MATERIAL; COPPER, NICKEL, TIN ALLOY CA-725 CONTACT PLATING: GOLD ON THE MATING AREA, TIN-LEAD

ON THE CONTACT TAILS, NICKEL UNDERPLATE