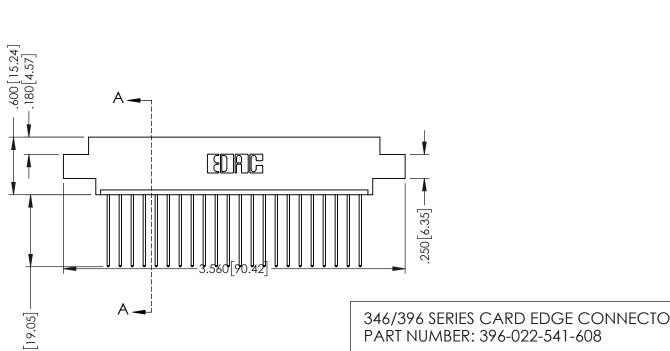

THIS IS A C.A.D. GENERATED DRAWING DO NOT MAKE MANUAL REVISIONS TO MASTER.

ISSUE NUMBER

ORIGINAL

1

INSULATOR MATERIAL: THERMOPLASTIC POLYESTER, UL 94V-0 CONTACT MATERIAL; COPPER, NICKEL, TIN ALLOY CA-725

CONTACT PLATING: GOLD ON THE MATING AREA, TIN-LEAD

ON THE CONTACT TAILS, NICKEL UNDERPLATE

.330 [8.38] Slot Depth .160 [4.06] Point of Contact

**SECTION A-A** 

346/396 SERIES CARD EDGE CONNECTOR PART NUMBER: 396-022-541-608

YOUR CONNECTION TO QUALITY & SERVICE

**EDAC INC** TORONTO, ONTARIO CANADA

THESE DRAWINGS AND SPECIFICATIONS ARE THE PROPERTY OF EDAC INC., AND SHALL NOT BE REPRODUCED,OR COPIED OR USED AS THE BASIS FOR THE MANUFACTURE OR SALE OF APPARATUS WITHOUT WRITTEN PERMISSION.

| ACAD REFERENCE NO. | 346-ENG-MASTER   |
|--------------------|------------------|
| DRAWN: J.LEE       | DATE: APR. 22/09 |
| CHECKED:           | DATE:            |
| SCALE: 1:1         | SHEET 1 OF 2     |
| DRAWING NUMBER     | ISSUE            |