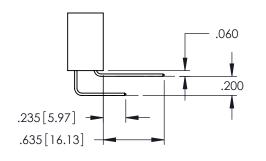

DRAWN: R.STA.MONICA

INSULATOR MATERIAL: THERMOPLASTIC PBT BLACK, UL 94V-0

CONTACT MATERIAL; COPPER TIN ALLOY

CONTACT PLATING: GOLD ON THE MATING AREA, TIN PLATING ON THE CONTACT TAILS, NICKEL UNDERPLATE

**Contact Code 558** 