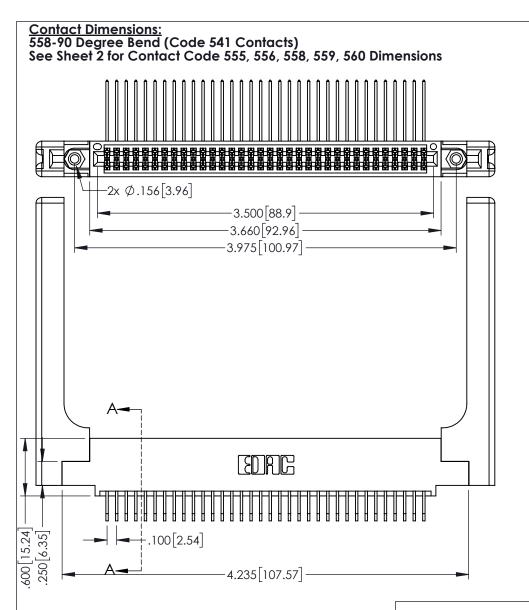

1

60[4.06] POINT OF CONTACT 330[8.38] CARD SLOT SECTION A-A

345-ENG-MASTER

DATE:MAY.16/2017

345/395 SERIES CARD EDGE CONNECTOR PART NUMBER: 395-068-558-558

YOUR CONNECTION TO QUALITY & SERVICE

1:1 SHEET 1 OF 2 345-ENG-MASTER