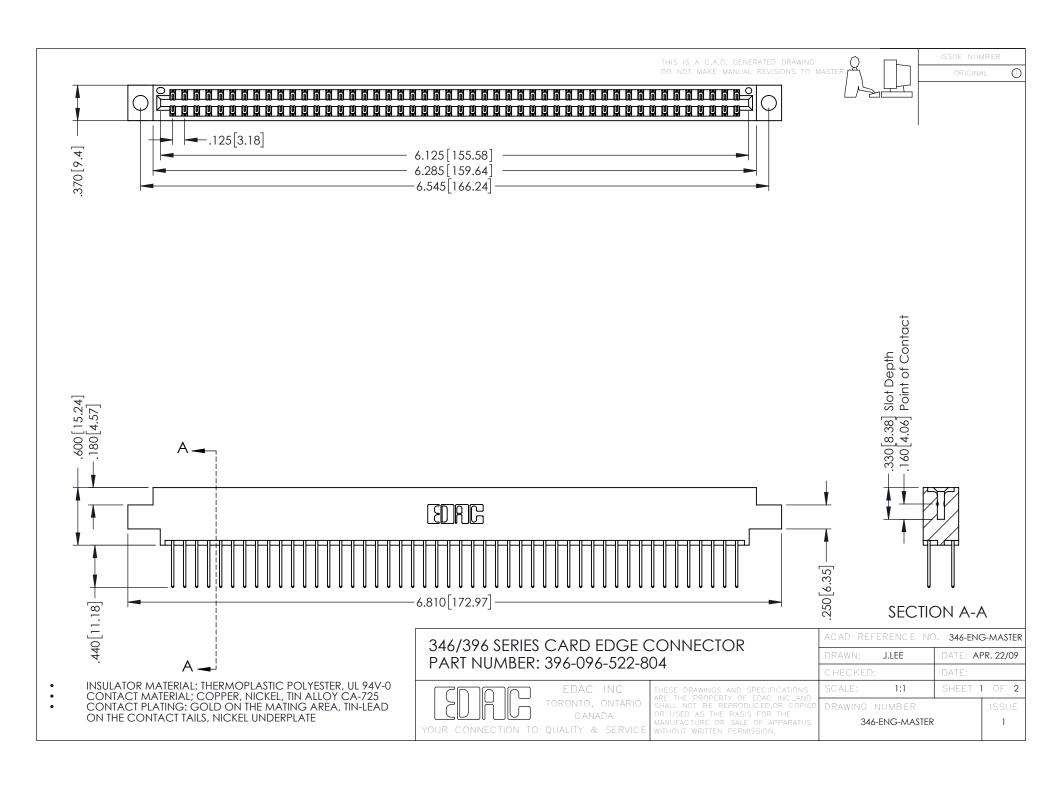

**Contact Code 555** 

**Contact Code 556** 

INSULATOR MATERIAL: THERMOPLASTIC POLYESTER, UL 94V-0 CONTACT MATERIAL; COPPER, NICKEL, TIN ALLOY CA-725

CONTACT PLATING: GOLD ON THE MATING AREA, TIN-LEAD ON THE CONTACT TAILS, NICKEL UNDERPLATE