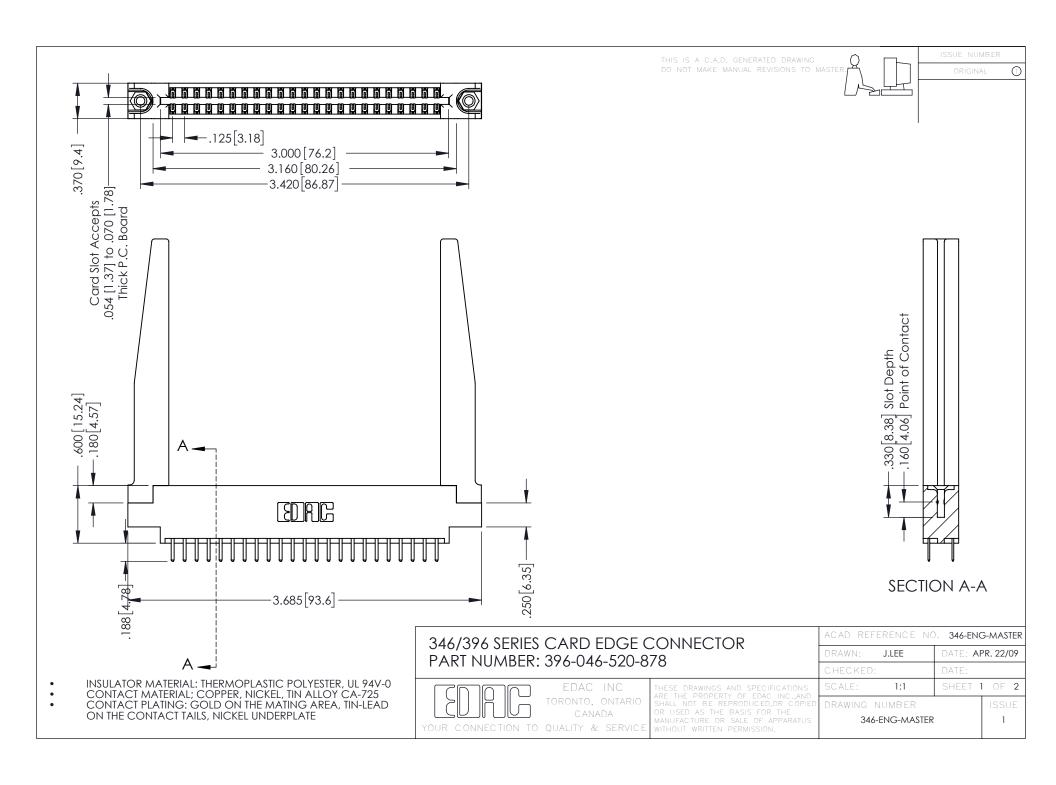

**Contact Code 555** 

**Contact Code 556** 

INSULATOR MATERIAL: THERMOPLASTIC POLYESTER, UL 94V-0 CONTACT MATERIAL; COPPER, NICKEL, TIN ALLOY CA-725

CONTACT PLATING: GOLD ON THE MATING AREA, TIN-LEAD ON THE CONTACT TAILS, NICKEL UNDERPLATE

## 346/396 SERIES CARD EDGE CONNECTOR CONTACT CODE 555,556,558,559,560 DIMENSIONS

YOUR CONNECTION TO QUALITY & SERVICE

|   | ACAD REFERENCE NO. 346-ENG-MASTER |                  |
|---|-----------------------------------|------------------|
|   | DRAWN: J.LEE                      | DATE: APR. 22/09 |
|   | CHECKED:                          | DATE:            |
|   | SCALE: 1:1                        | SHEET 2 OF 2     |
| D | DRAWING NUMBER                    | ISSUE            |