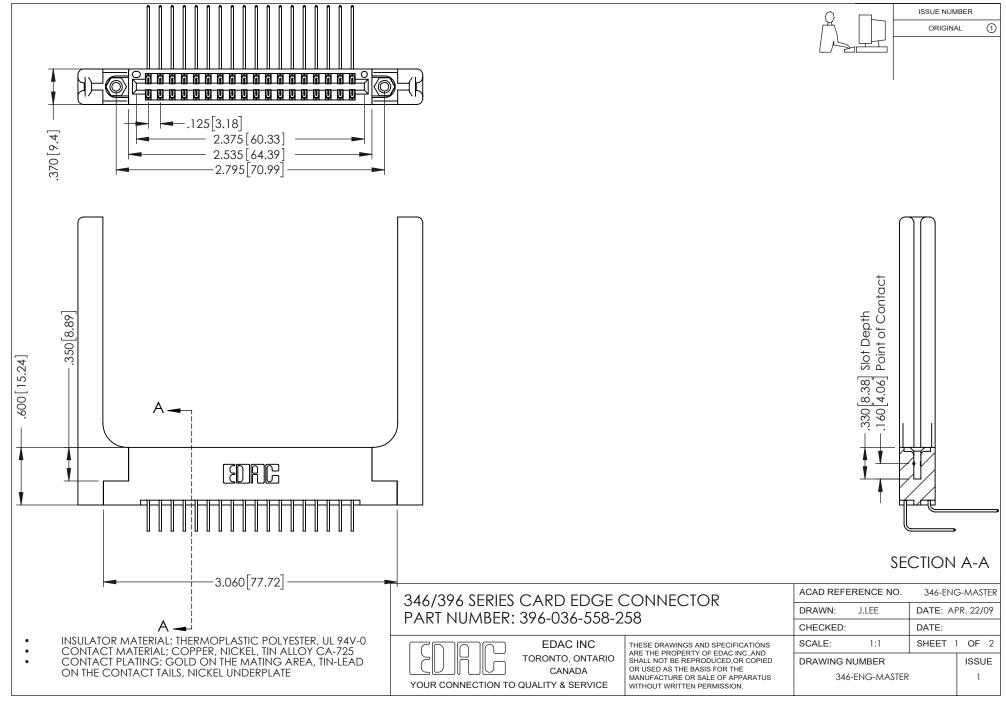

## **Contact Code 556**

INSULATOR MATERIAL: THERMOPLASTIC POLYESTER, UL 94V-0 CONTACT MATERIAL; COPPER, NICKEL, TIN ALLOY CA-725 CONTACT PLATING: GOLD ON THE MATING AREA, TIN-LEAD

ON THE CONTACT TAILS, NICKEL UNDERPLATE

## 346/396 SERIES CARD EDGE CONNECTOR CONTACT CODE 555,556,558,559,560 DIMENSIONS

YOUR CONNECTION TO QUALITY & SERVICE

**EDAC INC** TORONTO, ONTARIO CANADA

THESE DRAWINGS AND SPECIFICATIONS ARE THE PROPERTY OF EDAC INC.,AND SHALL NOT BE REPRODUCED, OR COPIED OR USED AS THE BASIS FOR THE MANUFACTURE OR SALE OF APPARATUS WITHOUT WRITTEN PERMISSION.