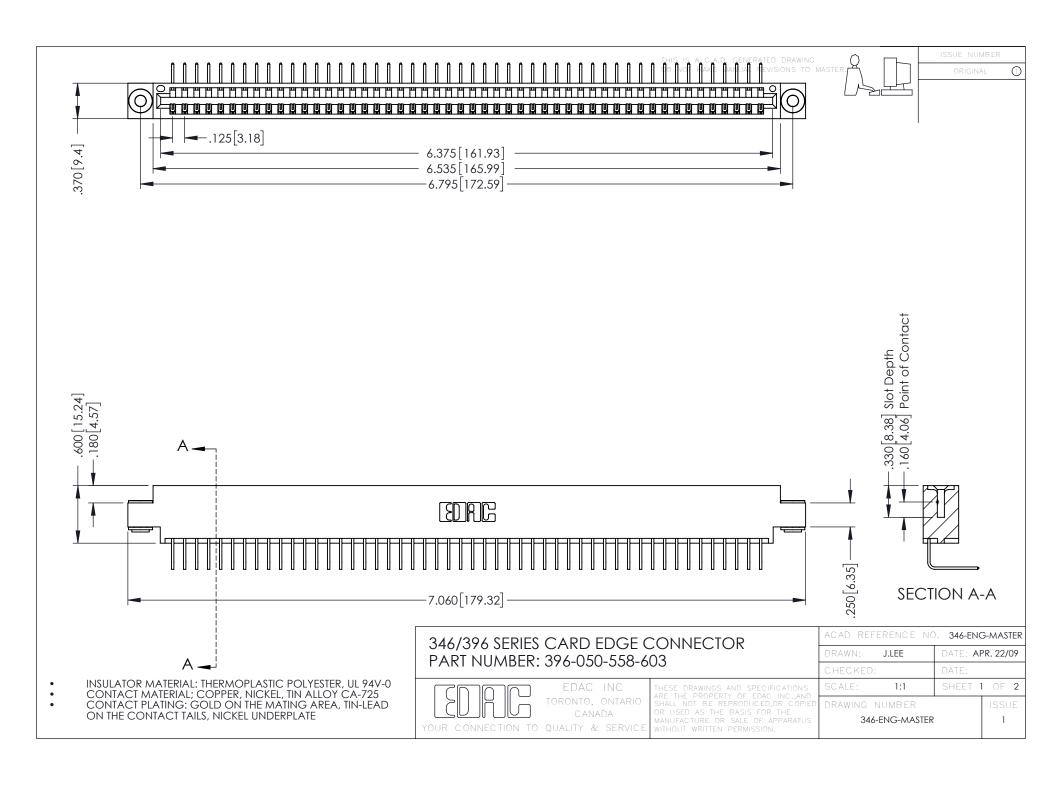

**Contact Code 555** 

**Contact Code 556** 

INSULATOR MATERIAL: THERMOPLASTIC POLYESTER, UL 94V-0 CONTACT MATERIAL; COPPER, NICKEL, TIN ALLOY CA-725

CONTACT PLATING: GOLD ON THE MATING AREA, TIN-LEAD ON THE CONTACT TAILS, NICKEL UNDERPLATE