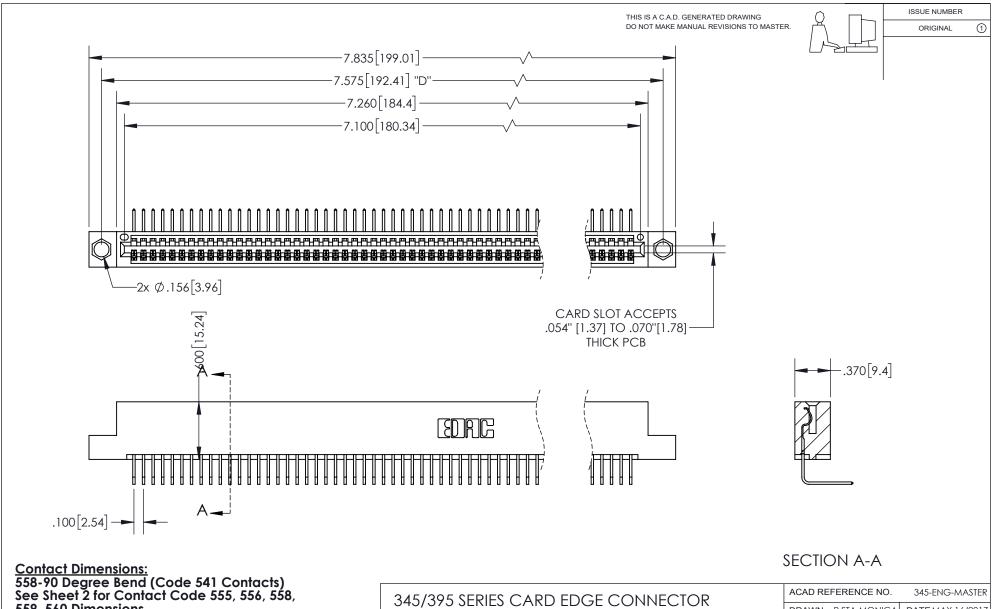

559, 560 Dimensions

INSULATOR MATERIAL: THERMOPLASTIC PBT, UL 94V-0 CONTACT MATERIAL; COPPER TIN ALLOY
CONTACT PLATING: GOLD ON THE MATING AREA, TIN PLATING
ON THE CONTACT TAILS, NICKEL UNDERPLATE PART NUMBER: 395-070-558-104

ORIGINAL 1

ISSUE NUMBER

**Contact Code 558** 