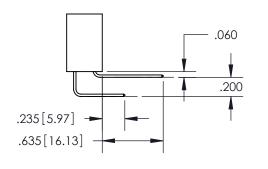

ORIGINAL 1

ISSUE NUMBER

**Contact Code 558** 

## **Contact Code 559**

**Contact Code 560** 

- INSULATOR MATERIAL: THERMOPLASTIC POLYESTER, UL 94V-0
- DAP MATERIAL AVAILABLE UPON REQUEST
- CONTACT MATERIAL; COPPER ALLOY

CONTACT PLATING: GOLD ON THE MATING AREA, TIN PLATING ON THE CONTACT TAILS, NICKEL UNDERPLATE