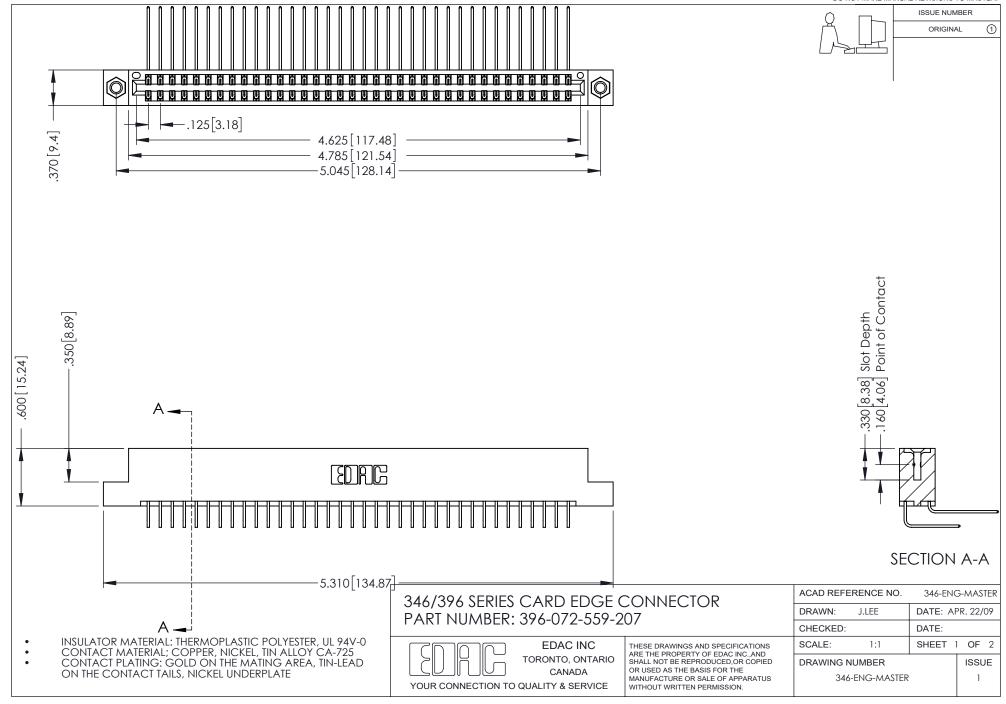

## **Contact Code 556**

INSULATOR MATERIAL: THERMOPLASTIC POLYESTER, UL 94V-0 CONTACT MATERIAL; COPPER, NICKEL, TIN ALLOY CA-725 CONTACT PLATING: GOLD ON THE MATING AREA, TIN-LEAD

ON THE CONTACT TAILS, NICKEL UNDERPLATE

## 346/396 SERIES CARD EDGE CONNECTOR CONTACT CODE 555,556,558,559,560 DIMENSIONS

YOUR CONNECTION TO QUALITY & SERVICE

**EDAC INC** TORONTO, ONTARIO CANADA

THESE DRAWINGS AND SPECIFICATIONS ARE THE PROPERTY OF EDAC INC.,AND SHALL NOT BE REPRODUCED, OR COPIED OR USED AS THE BASIS FOR THE MANUFACTURE OR SALE OF APPARATUS WITHOUT WRITTEN PERMISSION.