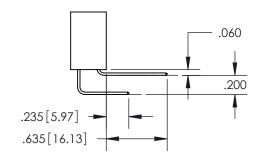

## 558-90 Degree Bend (Code 541 Contacts) See Sheet 2 for Contact Code 555, 556, 558,

INSULATOR MATERIAL: THERMOPLASTIC PBT, UL 94V-0 CONTACT MATERIAL; COPPER TIN ALLOY CONTACT PLATING: GOLD ON THE MATING AREA, TIN PLATING

SECTION A-A

ISSUE NUMBER

ORIGINAL

1

.152[3.86] .362[9.19] .125(3.18) to .210(5.33) .045(1.14) to .060(1.52)

**Contact Code 558** 

**Contact Code 559** 

**Contact Code 560** 

| 345/395 SERIES CARD EDGE CONNECTOR          |
|---------------------------------------------|
| CONTACT CODE 555,556,558,559,560 DIMENSIONS |

YOUR CONNECTION TO QUALITY & SERVICE

**EDAC INC** TORONTO, ONTARIO CANADA