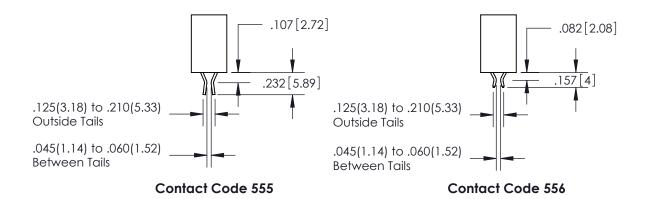

## 558-90 Degree Bend (Code 541 Contacts) See Sheet 2 for Contact Code 555, 556, 558,

INSULATOR MATERIAL: THERMOPLASTIC PBT, UL 94V-0 CONTACT MATERIAL; COPPER TIN ALLOY CONTACT PLATING: GOLD ON THE MATING AREA, TIN PLATING

SECTION A-A

ISSUE NUMBER

ORIGINAL

1

.152[3.86] .362[9.19] .125(3.18) to .210(5.33) .045(1.14) to .060(1.52)

**Contact Code 558** 

**Contact Code 559** 

**Contact Code 560** 

| 345/395 SERIES CARD EDGE CONNECTOR          |
|---------------------------------------------|
| CONTACT CODE 555,556,558,559,560 DIMENSIONS |

YOUR CONNECTION TO QUALITY & SERVICE

**EDAC INC** TORONTO, ONTARIO CANADA

THESE DRAWINGS AND SPECIFICATIONS ARE THE PROPERTY OF EDAC INC., AND SHALL NOT BE REPRODUCED, OR COPIED OR USED AS THE BASIS FOR THE MANUFACTURE OR SALE OF APPARATUS WITHOUT WRITTEN PERMISSION.

Outside Tails

Between Tails

|   | ACAD REFERENCE NO.  | 345-ENG-MASTER   |
|---|---------------------|------------------|
|   | DRAWN: R.STA.MONICA | DATE:MAY.16/2017 |
| _ | CHECKED:            | DATE:            |
|   | SCALE: 1:1          | SHEET 2 OF 2     |
|   | DRAWING NUMBER      | ISSUE            |
|   | 345-ENG-MASTER      | 1                |