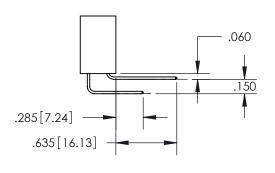

## 558-90 Degree Bend (Code 541 Contacts) See Sheet 2 for Contact Code 555, 556, 558,

INSULATOR MATERIAL: THERMOPLASTIC PBT, UL 94V-0 CONTACT MATERIAL; COPPER TIN ALLOY CONTACT PLATING: GOLD ON THE MATING AREA, TIN PLATING

SECTION A-A

ISSUE NUMBER

ORIGINAL

1

.152[3.86] .362[9.19] .125(3.18) to .210(5.33) .045(1.14) to .060(1.52)

**Contact Code 558** 

**Contact Code 559** 

**Contact Code 560** 

| 345/395 SERIES CARD EDGE CONNECTOR          |
|---------------------------------------------|
| CONTACT CODE 555,556,558,559,560 DIMENSIONS |

YOUR CONNECTION TO QUALITY & SERVICE

**EDAC INC** TORONTO, ONTARIO CANADA