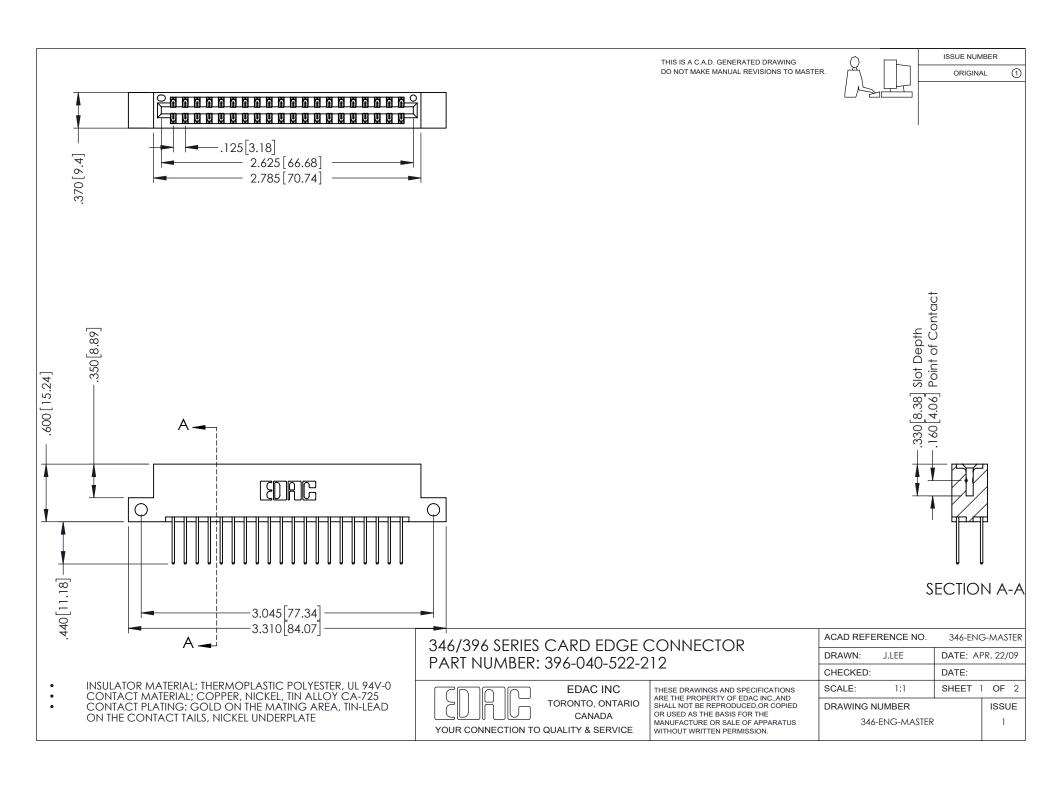

## **Contact Code 556**

INSULATOR MATERIAL: THERMOPLASTIC POLYESTER, UL 94V-0 CONTACT MATERIAL; COPPER, NICKEL, TIN ALLOY CA-725 CONTACT PLATING: GOLD ON THE MATING AREA, TIN-LEAD

ON THE CONTACT TAILS, NICKEL UNDERPLATE

## 346/396 SERIES CARD EDGE CONNECTOR CONTACT CODE 555,556,558,559,560 DIMENSIONS

YOUR CONNECTION TO QUALITY & SERVICE

**EDAC INC** TORONTO, ONTARIO CANADA

THESE DRAWINGS AND SPECIFICATIONS ARE THE PROPERTY OF EDAC INC.,AND SHALL NOT BE REPRODUCED, OR COPIED OR USED AS THE BASIS FOR THE MANUFACTURE OR SALE OF APPARATUS WITHOUT WRITTEN PERMISSION.