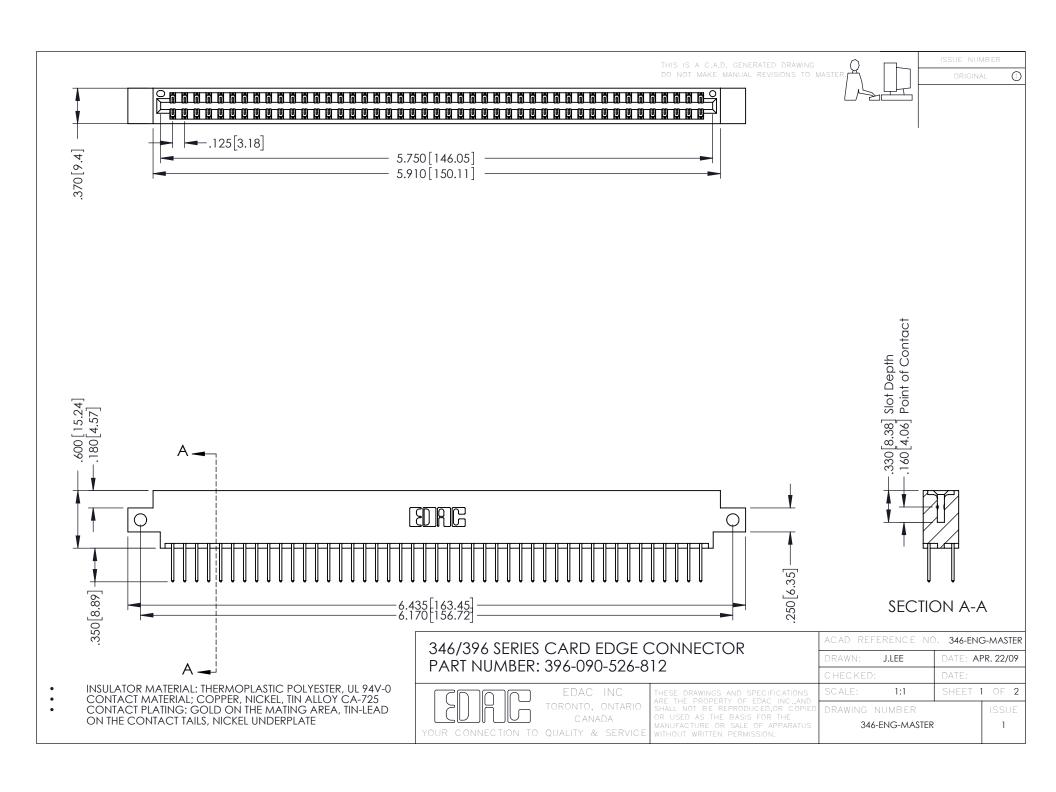

**Contact Code 555** 

**Contact Code 556** 

INSULATOR MATERIAL: THERMOPLASTIC POLYESTER, UL 94V-0 CONTACT MATERIAL; COPPER, NICKEL, TIN ALLOY CA-725

CONTACT PLATING: GOLD ON THE MATING AREA, TIN-LEAD ON THE CONTACT TAILS, NICKEL UNDERPLATE