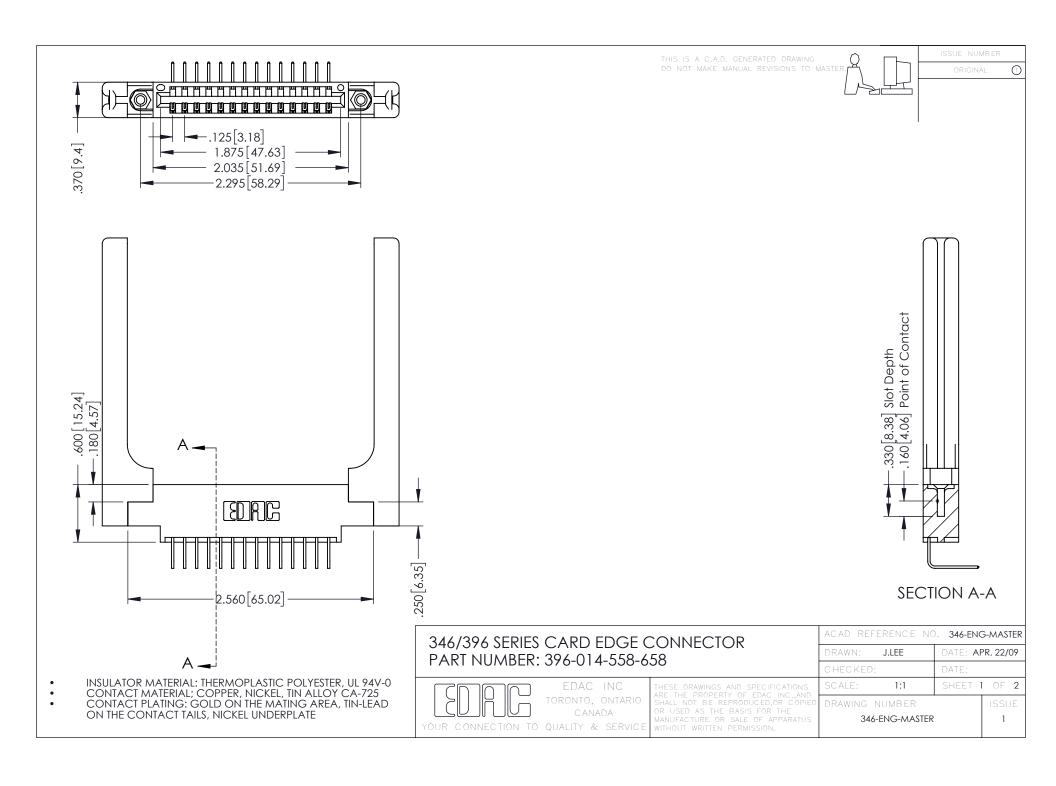

**Contact Code 555** 

**Contact Code 556** 

INSULATOR MATERIAL: THERMOPLASTIC POLYESTER, UL 94V-0 CONTACT MATERIAL; COPPER, NICKEL, TIN ALLOY CA-725

CONTACT PLATING: GOLD ON THE MATING AREA, TIN-LEAD ON THE CONTACT TAILS, NICKEL UNDERPLATE